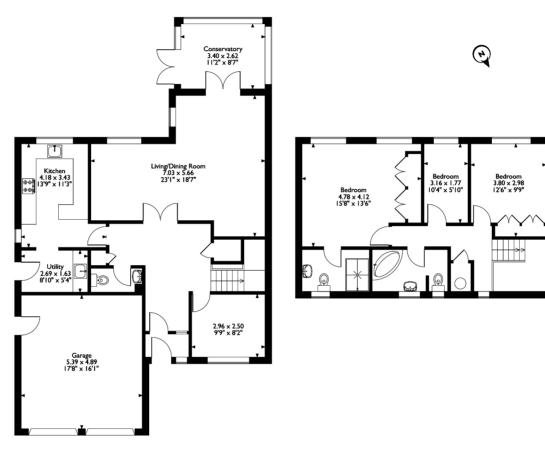

## Description

A delightful three bedroom detached house set within a quiet cul de sac in the heart of Northwood.

The property comprises an entrance hallway, modern fitted kitchen, utility room, guest cloakroom, living/dining room and a conservatory leading on to the private and secluded rear garden. To the first floor there are three bedrooms, two have fitted wardrobes, the master bedroom with an ensuite bathroom and a family bathroom.

Ground Floor First Floor
Please note that the location of doors, windows and other items are approximate and this floorplan is to be used for illustrative
purposes only. Unauthorized reproduction is prohibited.