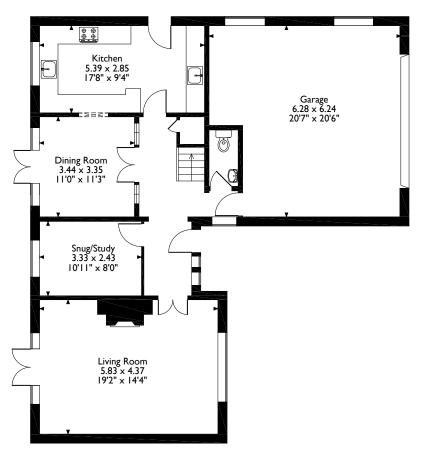

## Woodhouse Eaves, Northwood Approximate Gross Internal Area 187 Sq M2013 Sq Ft

Ground Floor First Floor

Please note that the location of doors, windows and other items are approximate and this floorplan is to be used for illustrative purposes only. Unauthorized reproduction is prohibited.