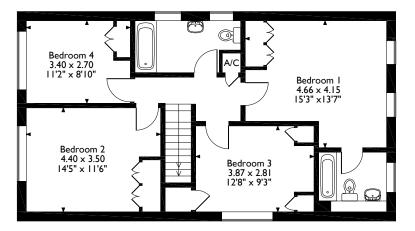

## Woodhouse Eaves, Northwood Approximate Gross Internal Area 187 Sq M2013 Sq Ft

Ground Floor First Floor

Please note that the location of doors, windows and other items are approximate and this floorplan is to be used for illustrative purposes only. Unauthorized reproduction is prohibited.