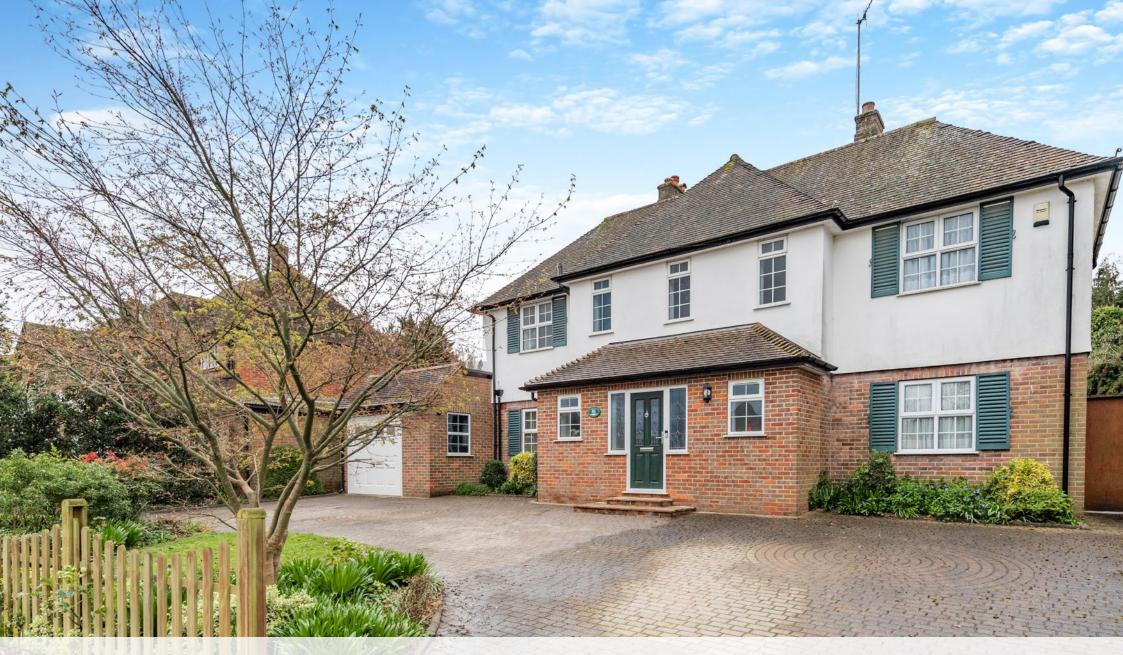

### **DETACHED FOUR BEDROOM HOME**

Moor Park Road, Northwood, Middlesex, HA6 2DL

DETACHED • FOUR BEDROOMS • TWO
BATHROOMS • THREE RECEPTION ROOMS •
CARRIAGE DRIVEWAY • LARGE SINGLE GARAGE
• SOUTH FACING • POTENTIAL TO EXTEND
STPP • NO ONWARD CHAIN •

## **Description**

Positioned on a popular residential road in the heart of Northwood, convenient for St Martins boys school in particular.

This detached four bedroom, two bathroom family home is set on a handsome south-facing plot and boasts a carriage driveway to the front, providing parking for several vehicles and access to the large single garage.

Internally, the property has been lovingly maintained by the current owners and also intelligently extended to provide spacious and flexible living space approaching 2400 sqft.

The property still provides further potential to extend subject to the usual planning permissions and consents and has the advantage of being sold with no onward chain.