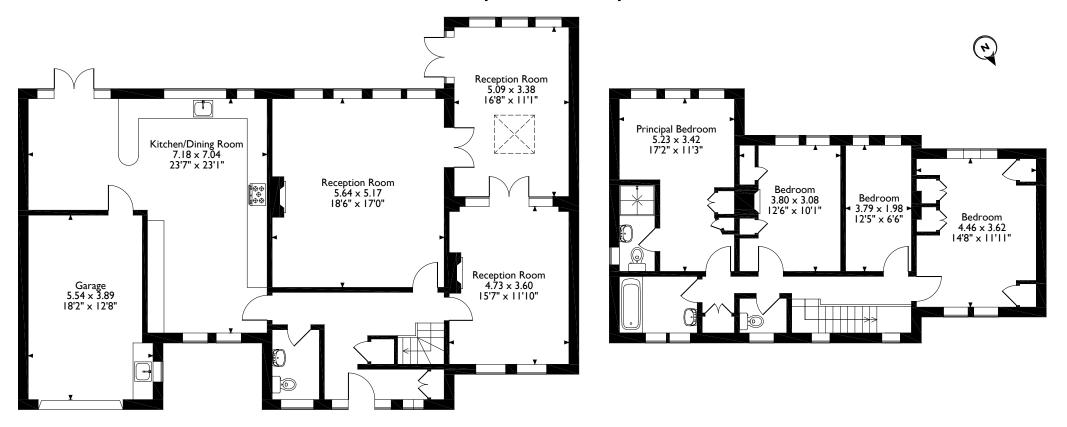

# Moor Park Road, Northwood Approximate Gross Internal Area 214 Sq M/2303 Sq Ft

Ground Floor First Floor

Please note that the location of doors, windows and other items are approximate and this floorplan is to be used for illustrative purposes only. Unauthorized reproduction is prohibited.