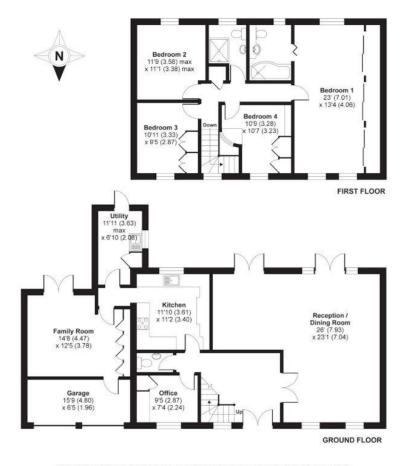

## Eastglade, Northwood, HA6 3LD

APPROX. GROSS INTERNAL FLOOR AREA 2176 SQ FT 202.2 SQ METRES

Whilst every attempt has been made to ensure the accuracy of the floor plan contained here, measurements of doors, windows and rooms are approximate and no responsibility is taken for any error, omission or misstatement. These plans are for representation purposes only as defined by RICS Code of Measuring Practice and should be used as such by any prospective purchaser. Specifically no guarantee is given on the total square footage of the property if quoted on this plan. Any figure given is for initial guidance only and should not be relief on as a basis of Valuation.

Copyright nichecom.co.uk 2019 Produced for Robsons Lettings REF: 508442

7 Clive Parade, Northwood, HA6 2QF

Tel: 01923 835355 Email: northwood@robsonsweb.com

www.robsonsweb.com