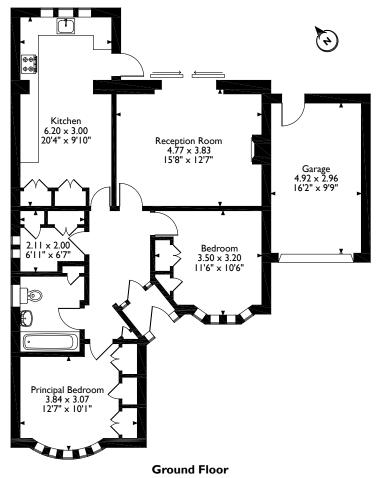

### **Additional Information**

Tenure: Freehold

Local Authority: London Borough of Hillingdon

Council Tax: Band F

Energy Efficiency Rating: Band F

Hillside Gardens, Northwood Approximate Gross Internal Area Main House = 82 Sq M/883 Sq Ft Garage = 15 Sq M/161 Sq Ft Total = 97 Sq M/1044 Sq Ft

Please note that the location of doors, windows and other items are approximate and this floorplan is to be used for illustrative purposes only. Unauthorized reproduction is prohibited.

Address 7 Clive Parade, Northwood, Middlesex, HA6 2QF Tel: 01923 835355 northwood@robsonsweb.com