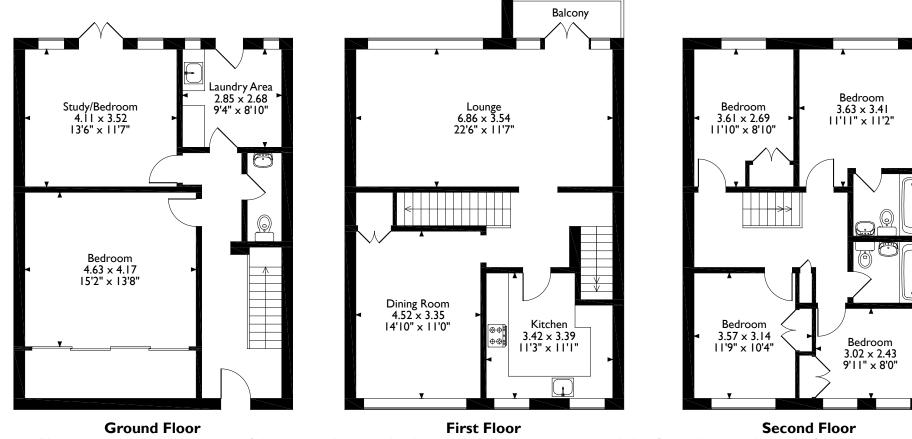

## Ashbourne Square, Northwood Approximate Gross Internal Area 191 Sq M/2055 Sq Ft

Please note that the location of doors, windows and other items are approximate and this floorplan is to be used for illustrative purposes only. Unauthorized reproduction is prohibited.