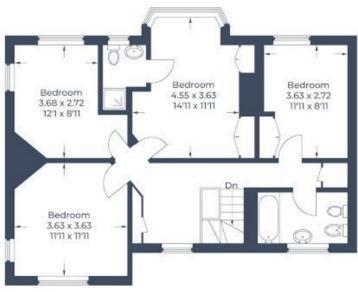

Approximate Gross Internal Area Ground Floor = 76.9 sq m / 828 sq ft First Floor = 74.6 sq m / 803 sq ft Garage / Shed = 16.4 sq m / 176 sq ft Total = 167.9 sq m / 1.807 sq ft

**First Floor** 

Illustration for identification purposes only, measurements are approximate, not to scale. © CJ Property Marketing Produced for Robsons