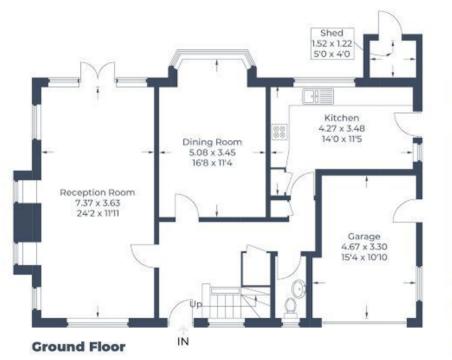

Approximate Gross Internal Area Ground Floor = 76.9 sq m / 828 sq ft First Floor = 74.6 sq m / 803 sq ft Garage / Shed = 16.4 sq m / 176 sq ft Total = 167.9 sq m / 1.807 sq ft

**First Floor** 

Illustration for identification purposes only, measurements are approximate, not to scale. © CJ Property Marketing Produced for Robsons