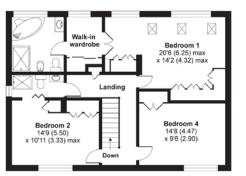

On the first floor is the master bedroom with an ensuite bathroom and walk-in wardrobe, two double bedrooms with fitted wardrobes and a modern family shower room.

To the rear of the property is a well maintained and secluded garden with a variety of trees and shrubs with a large decked patio area for outside entertaining. The property also benefits from a double garage and off street parking to the front for multiple vehicles.

### Wieland Road, Northwood, HA6

APPROX. GROSS INTERNAL FLOOR AREA 2484 SQ FT 230.7 SQ METRES (INCLUDES GARAGE)

#### FIRST FLOOR

GROUND FLOOR

Whilst every attempt has been made to ensure the accuracy of the floor plan contained here, measurements of doors, windows and rooms are approximate and no responsibility is taken for any error, omission or insistatement. These plans are for representation purposes only as defined by RIGC Sode of Measuring Practices and should be used as such by any prospective purchaser. Specifically no guarantee is given on the total square lootage of the property if quoted on this plan. Any figure given is for initial guidance only and should not be reided on as a basis of valuation.