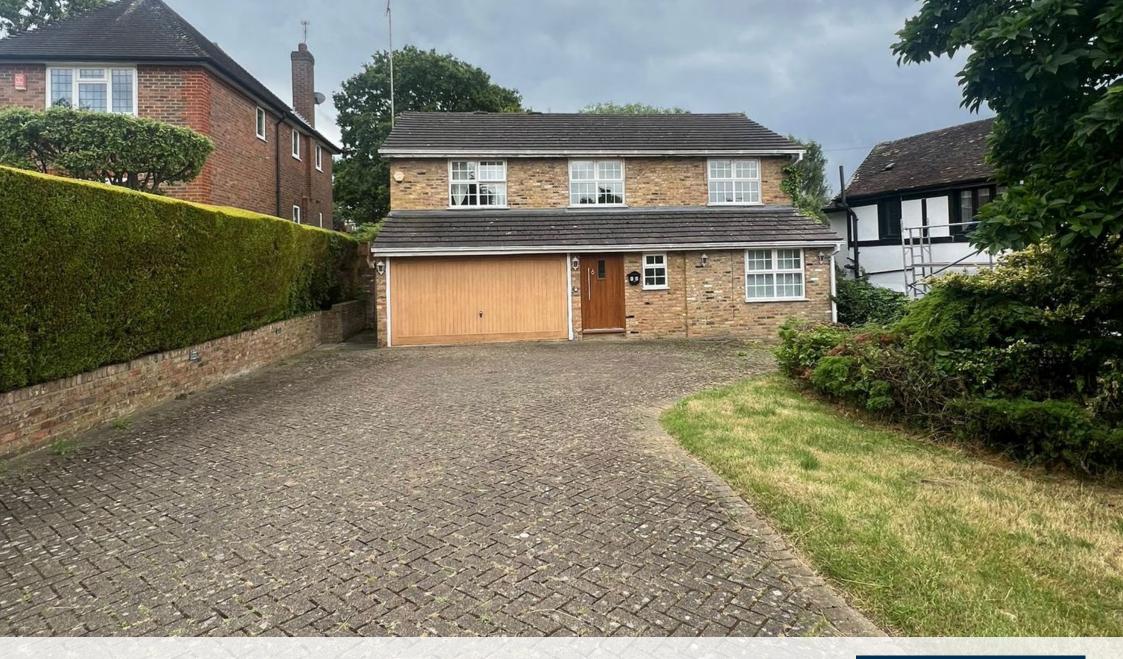

# DETACHED FOUR BEDROOM HOME WITHIN THE GATEHILL ESTATE

Wieland Road, Northwood, Middlesex, HA6 3QU

Wieland Road, Northwood, Middlesex, HA6 3QU

DETACHED • FOUR BEDROOMS • DOUBLE GARAGE • DRIVEWAY PARKING • NO ONWARD CHAIN • PRIVATE REAR GARDEN •

## **Description**

A beautifully presented four bedroom, three bathroom detached family home providing well-proportioned living accommodation set over two floors.

Situated on the highly desirable Gatehill Estate, the property offers flexible ground floor accommodation boasting two spacious reception rooms, a modern fitted kitchen/dinner and a double bedroom with fitted wardrobes and a modern shower room.

On the first floor is the master bedroom with an ensuite bathroom and walk-in wardrobe, two double bedrooms with fitted wardrobes and a modern family shower room.

To the rear of the property is a well maintained and secluded garden with a variety of trees and shrubs with a large decked patio area for outside entertaining. The property also benefits from a double garage and off street parking to the front for multiple vehicles.

The property is offered to the market with the benefit of no onward chain.