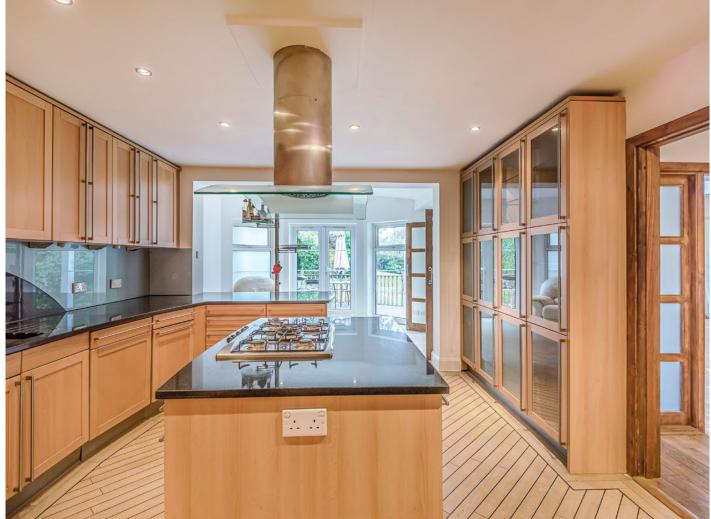

## **Description**

A beautifully presented four bedroom, three bathroom detached family home providing well-proportioned living accommodation set over two floors.

Situated on the highly desirable Gatehill Estate, the property offers flexible ground floor accommodation boasting two spacious reception rooms, a modern fitted kitchen/dinner and a double bedroom with fitted wardrobes and a modern shower room.