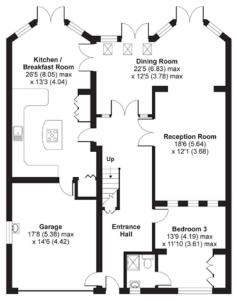

## **Description**

A beautifully presented four bedroom, three bathroom detached family home providing well-proportioned living accommodation set over two floors.

Situated on the highly desirable Gatehill Estate, the property offers flexible ground floor accommodation boasting two spacious reception rooms, a modern fitted kitchen/dinner and a double bedroom with fitted wardrobes and a modern shower room.

### Wieland Road, Northwood, HA6

APPROX. GROSS INTERNAL FLOOR AREA 2484 SQ FT 230.7 SQ METRES (INCLUDES GARAGE)

#### FIRST FLOOR

GROUND FLOOR

Whilst every attempt has been made to ensure the accuracy of the floor plan contained here, measurements of doors, windows and rooms are approximate and no responsibility is taken for any error, omission or insistatement. These plans are for representation purposes only as defined by RIGC Sode of Measuring Practices and should be used as such by any prospective purchaser. Specifically no guarantee is given on the total square lootage of the property if quoted on this plan. Any figure given is for initial guidance only and should not be reided on as a basis of valuation.