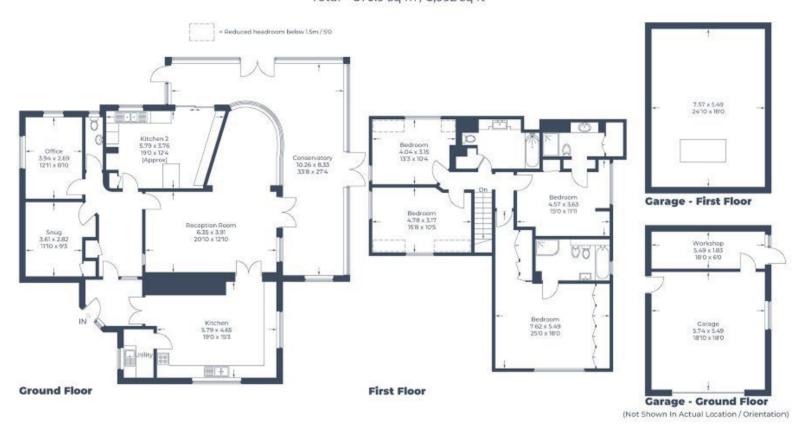

The current property consists of four bedrooms, three bathrooms, a kitchen, lounge, dining room, snug, office, 2nd kitchen, a large conservatory and a large detached double garage. In total, the property presents just short of 4000 sqft of accommodation.

## **Additional Information**

Tenure: Freehold

Local Authority: London Borough of Hillingdon

Council Tax: G

Energy Efficiency Rating: C

Approximate Gross Internal Area Ground Floor = 182.0 sq m / 1,959 sq ft First Floor = 104.5 sq m / 1,125 sq ft Garage Ground Floor = 42.3 sq m / 455 sq ft Garage First Floor = 42.1 sq m / 453 sq ft Total = 370.9 sq m / 3,992 sq ft

Illustration for identification purposes only, measurements are approximate, not to scale.

© CJ Property Marketing Produced for Robsons

7 Clive Parade, Northwood, HA6 2QF

Tel: 01923 835355 Email: northwood@robsonsweb.com