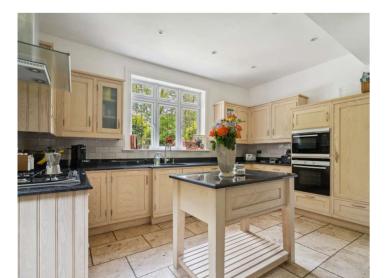

Internally, the ground floor comprises three reception rooms, kitchen/breakfast room, utility room, guest w/c and a garage.

To the first floor there are five bedrooms and two bathrooms. The principal bedroom enjoys French doors leading to a private balcony overlooking the rear garden and a walk-in dressing room as well as an en-suite bathroom.