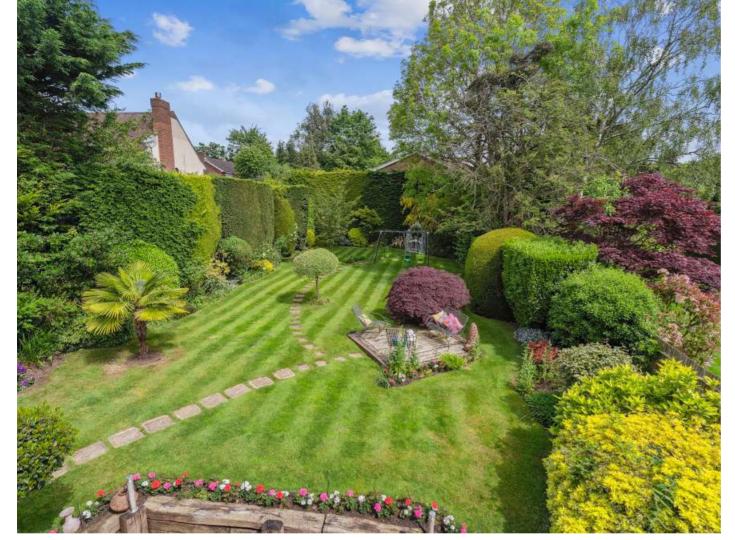

The property is set back from the road offering off street parking for multiple vehicles and access to the single garage.

To the rear is a mature and private garden which has a large patio ideal for outdoor entertaining.