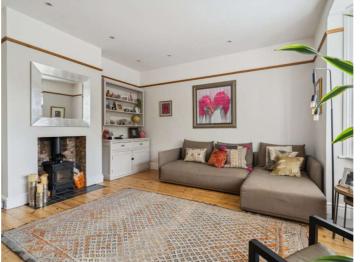

Internally, the ground floor comprises three reception rooms, kitchen/breakfast room, utility room, guest w/c and a garage.

To the first floor there are five bedrooms and two bathrooms. The principal bedroom enjoys French doors leading to a private balcony overlooking the rear garden and a walk-in dressing room as well as an en-suite bathroom.