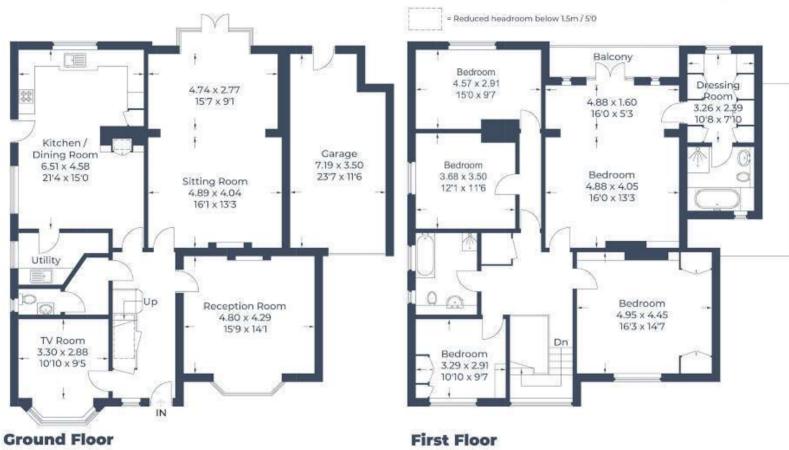

Internally, the ground floor comprises three reception rooms, kitchen/breakfast room, utility room, guest w/c and a garage.

To the first floor there are five bedrooms and two bathrooms. The principal bedroom enjoys French doors leading to a private balcony overlooking the rear garden and a walk-in dressing room as well as an en-suite bathroom.

#### Approximate Gross Internal Area = 263.9 sq m / 2,840 sq ft Garage = 23.4 sq m / 252 sq ft Total = 287.3 sq m / 3,092 sq ft

Illustration for identification purposes only, measurements are approximate, not to scale.