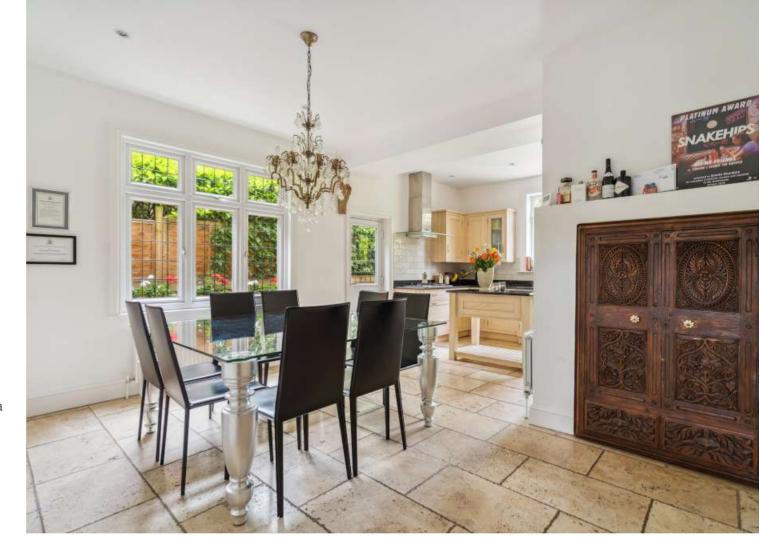

Internally, the ground floor comprises three reception rooms, kitchen/breakfast room, utility room, guest w/c and a garage.

To the first floor there are five bedrooms and two bathrooms. The principal bedroom enjoys French doors leading to a private balcony overlooking the rear garden and a walk-in dressing room as well as an en-suite bathroom.