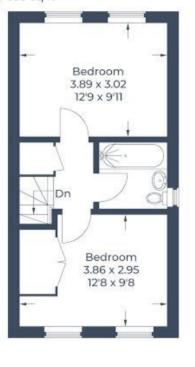

## **Additional Information**

Tenure: Freehold

Local Authority: London Borough of Hillingdon

Council Tax: D

Energy Efficiency Rating: C

Approximate Gross Internal Area Ground Floor = 33.7 sq m / 363 sq ft (Including External Cupboard) First Floor = 31.2 sq m / 336 sq ft Total = 64.9 sq m / 699 sq ft

**Ground Floor** 

**First Floor** 

Illustration for identification purposes only, measurements are approximate, not to scale. © CJ Property Marketing Produced for Robsons

7 Clive Parade, Northwood, HA6 2QF