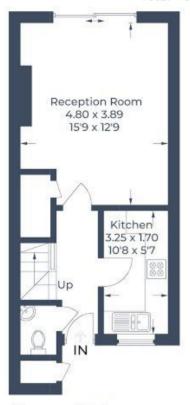

## **Additional Information**

Tenure: Freehold

Local Authority: London Borough of Hillingdon

Council Tax: D

Energy Efficiency Rating: C

Approximate Gross Internal Area Ground Floor = 33.7 sq m / 363 sq ft (Including External Cupboard) First Floor = 31.2 sq m / 336 sq ft Total = 64.9 sq m / 699 sq ft

**Ground Floor** 

**First Floor** 

Illustration for identification purposes only, measurements are approximate, not to scale. © CJ Property Marketing Produced for Robsons

7 Clive Parade, Northwood, HA6 2QF