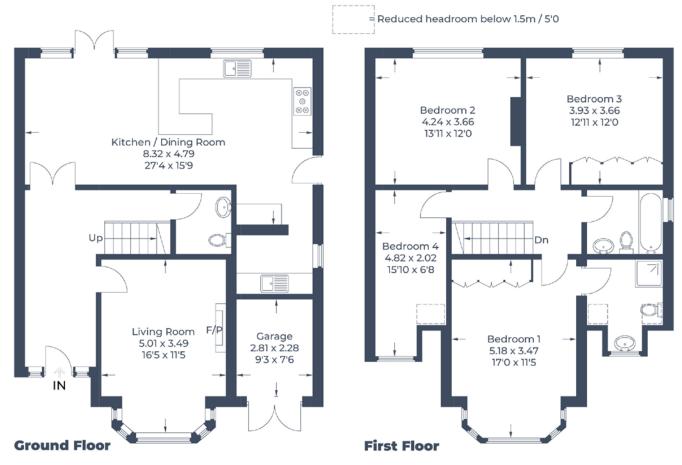

## **Additional Information**

Tenure: Freehold

Local Authority: London Borough of Hillingdon

Council Tax: Band G

Energy Efficiency Rating: Band E

Approximate Gross Internal Area Ground Floor = 74.5 sq m / 802 sq ft First Floor = 76.2 sq m / 820 sq ft Garage = 6.4 sq m / 69 sq ft Total = 157.1 sq m / 1,691 sq ft

Illustration for identification purposes only, measurements are approximate, not to scale.

© CJ Property Marketing Produced for Robsons

Address 7 Clive Parade, Northwood, Middlesex, HA6 2QF Tel: 01923 835355 northwood@robsonsweb.com