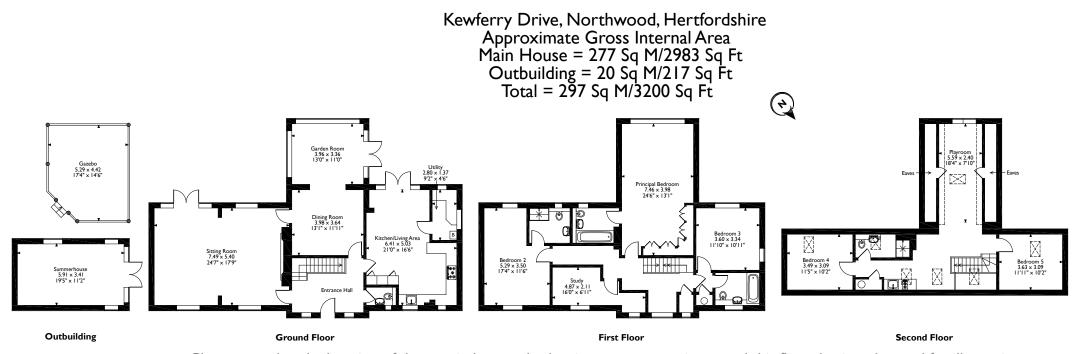

Tenure: Freehold

Energy Efficiency Rating: C

Local Authority: London Borough of Hillingdon

Please note that the location of doors, windows and other items are approximate and this floorplan is to be used for illustrative purposes only. Unauthorized reproduction is prohibited.