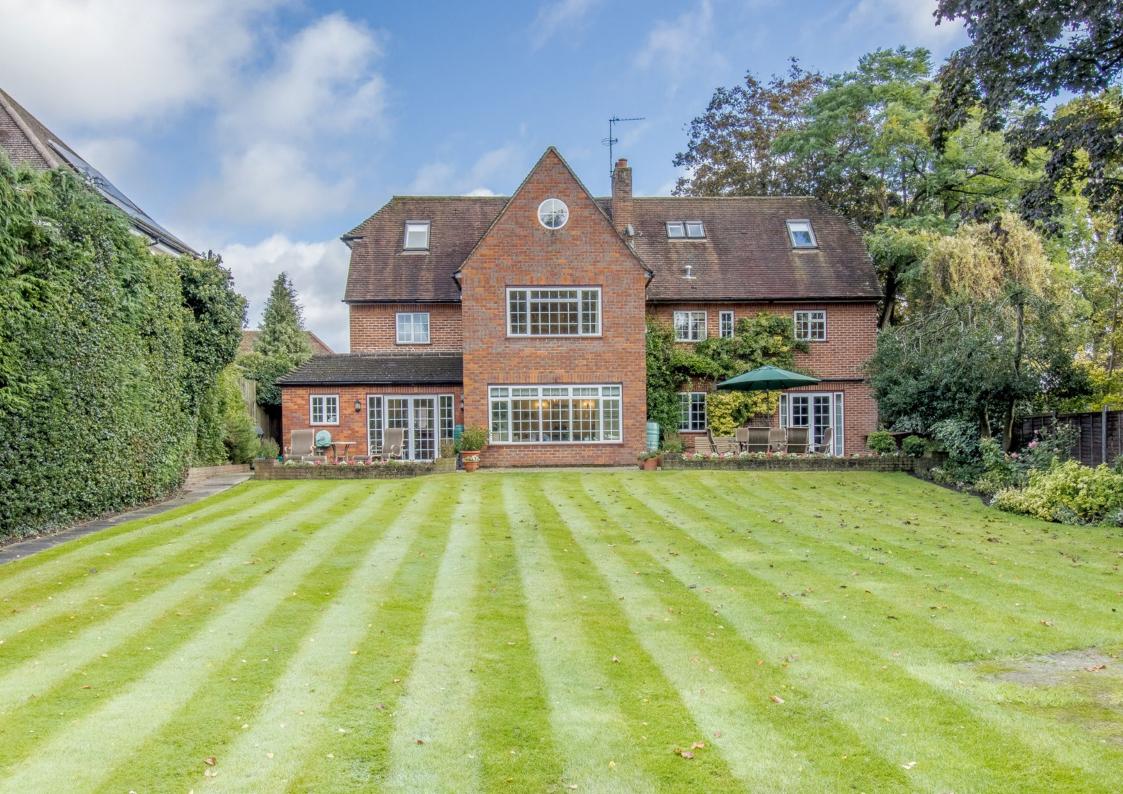

To the rear is a mature, large and private southerly oriented garden benefiting from a large private patio ideal for alfresco dining and an outbuilding which is a 12x20 Classic Summer House with a 2' Verandah on a concrete base with the main room being 14'x12' with double doors to the smaller room being 6'x12' with double doors onto the Verandah. It has several windows, sockets and lighting in both rooms.