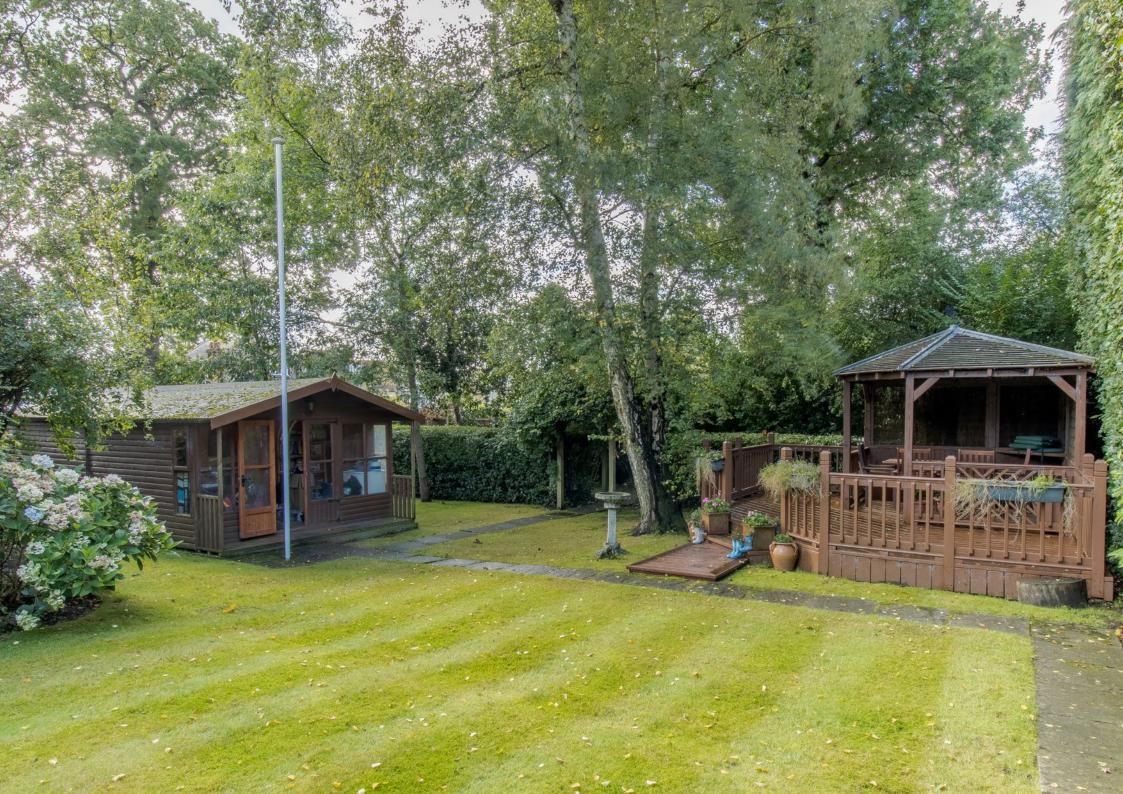

To the rear is a mature, large and private southerly oriented garden benefiting from a large private patio ideal for alfresco dining and an outbuilding which is a 12x20 Classic Summer House with a 2' Verandah on a concrete base with the main room being 14'x12' with double doors to the smaller room being 6'x12' with double doors onto the Verandah. It has several windows, sockets and lighting in both rooms.