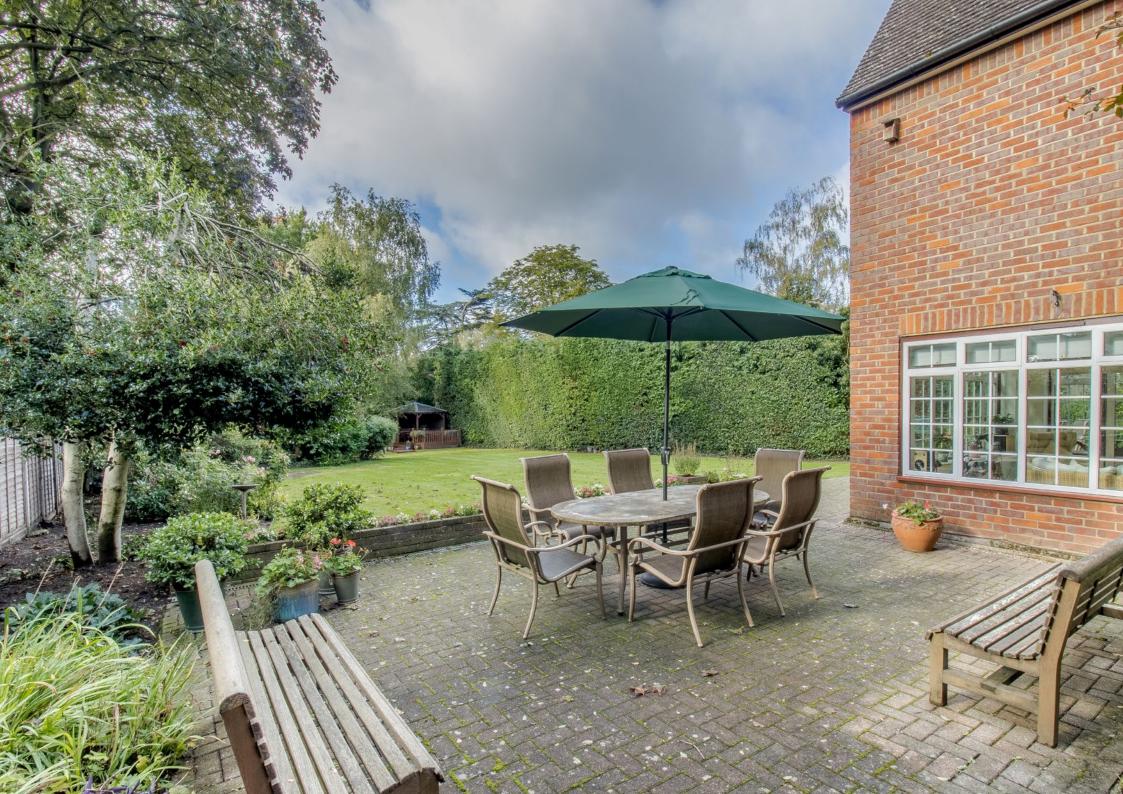

## **Description**

Situated on arguably one of Northwood's most sought after private and gated roads set within close proximity of the town centre. This attractive detached family home presents just short of 3000 sqft of well balanced and spacious accommodation set over three floors. The property is set back from the road accessed via the carriage driveway that provides off street parking for several vehicles.

To the rear is a mature, large and private southerly oriented garden benefiting from a large private patio ideal for alfresco dining and an outbuilding which is a 12x20 Classic Summer House with a 2' Verandah on a concrete base with the main room being 14'x12' with double doors to the smaller room being 6'x12' with double doors onto the Verandah. It has several windows, sockets and lighting in both rooms.