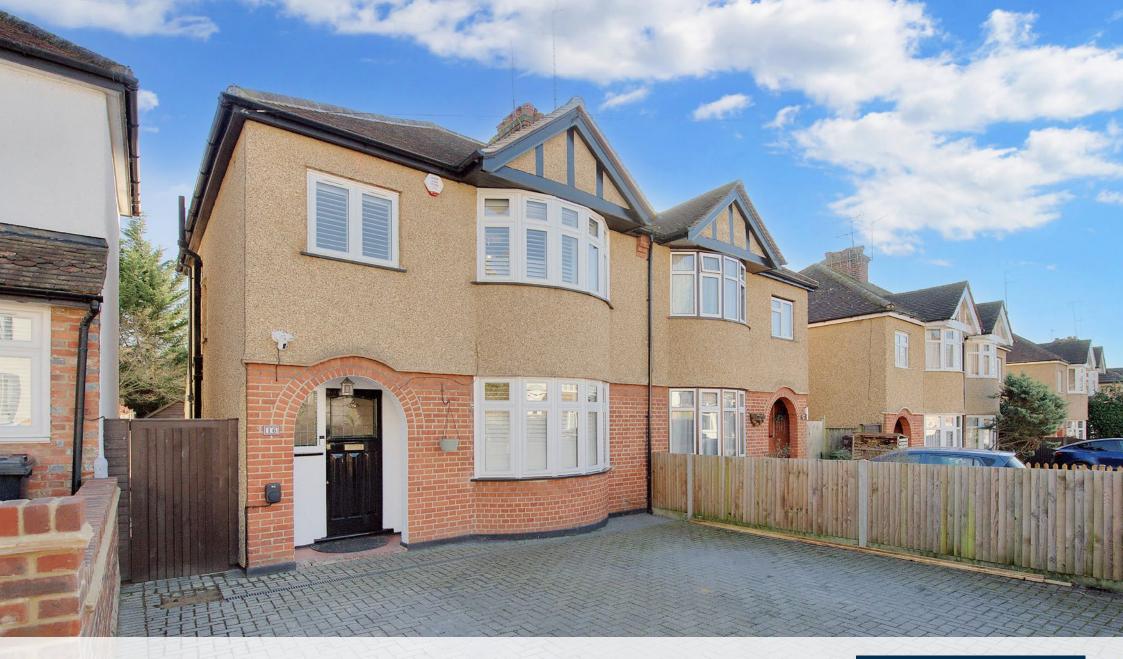

# SEMI-DETACHED THREE BEDROOM FAMILY HOME

The Coppice, Watford, Hertfordshire, WD19 4HR

SEMI-DETACHED • THREE BEDROOMS • MODERN THROUGHOUT • CUL-DE-SAC • OPEN-PLAN KITCHEN/LIVING AREA • DRIVEWAY PARKING • WELL PRESENTED REAR GARDEN • PLANNING PERMISSION GRANTED •

### **Description**

This fantastic three bedroom, one bathroom semi-detached property is offered to the market in modern condition throughout and positioned within a highly sought-after culde-sac.

The property comprises a large entrance hallway, leading to a reception room and an open-plan kitchen/dining reception room. To the first floor, a bright principal bedroom, second double bedroom, a further versatile bedroom three, and a large three-piece family bathroom.

Other benefits include a paved driveway for several vehicles, a well maintained rear garden and planning permission granted - reference 23/00101/HPD.