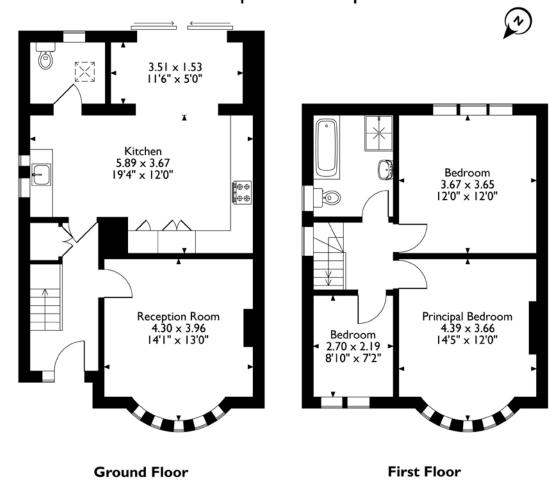

## The Coppice, Watford, Hertfordshire Approximate Gross Internal Area 103 Sq M/1109 Sq Ft

Please note that the location of doors, windows and other items are approximate and this floorplan is to be used for illustrative purposes only. Unauthorized reproduction is prohibited.