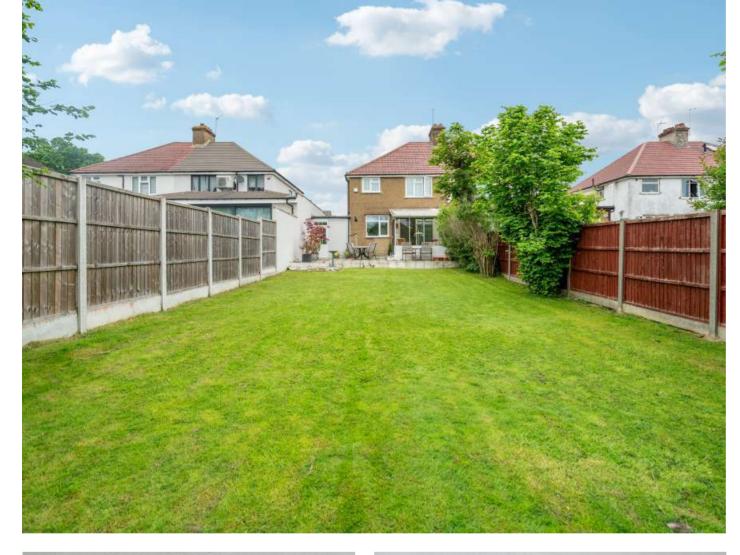

### Description

This three bedroom semi-detached house is offered to the market in good condition throughout, providing spacious and flexible accommodation.

To the ground floor, a large entrance hallway leading to the front reception room, dining room and a well-equipped kitchen. There is also a conservatory which leads out to the laid to lawn rear garden. The garage has been skilfully modified to create a utility/storage area which also has the benefit of further potential to extend.