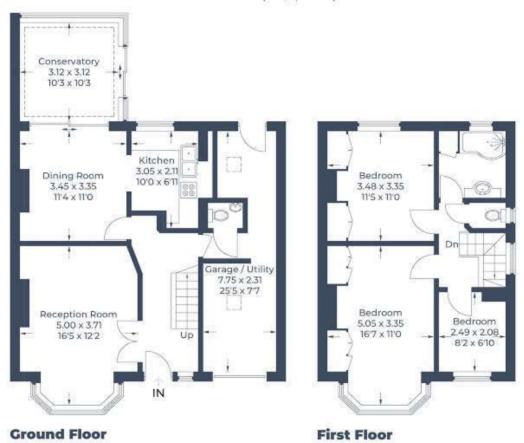

### Description

This three bedroom semi-detached house is offered to the market in good condition throughout, providing spacious and flexible accommodation.

To the ground floor, a large entrance hallway leading to the front reception room, dining room and a well-equipped kitchen. There is also a conservatory which leads out to the laid to lawn rear garden. The garage has been skilfully modified to create a utility/storage area which also has the benefit of further potential to extend.

To the first floor are two double bedrooms, a further bedroom and a family bathroom.

The property is conveniently located in Northwood Hills and is perfectly positioned for highly regarded local schools including Northwood School (now an academy) and Harlyn and Hillside Primary Schools. Northwood Hills has an array of shopping facilities, restaurants and transport facilities including the Metropolitan Line station with access to Baker Street and The City. The local area is also well served with leisure facilities including golf, tennis and football clubs. The M1, M40 and M25 motorways are also easily accessible.

#### **Additional Information**

Tenure: Freehold Local Authority: London Borough of Hillingdon Council Tax: E Energy Efficiency Rating: D

Approximate Gross Internal Area Ground Floor = 74.1 sq m / 798 sq ft First Floor = 44.5 sq m / 479 sq ft Total = 118.6 sq m / 1,277 sq ft

Illustration for identification purposes only, measurements are approximate, not to scale. © CJ Property Marketing Produced for Robsons

7 Clive Parade, Northwood, HA6 2QF Tel: 01923 835355 Email: northwood@robsonsweb.com www.robsonsweb.com