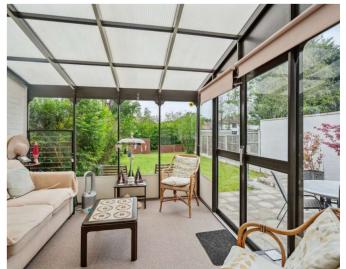

### Description

This three bedroom semi-detached house is offered to the market in good condition throughout, providing spacious and flexible accommodation.

To the ground floor, a large entrance hallway leading to the front reception room, dining room and a well-equipped kitchen. There is also a conservatory which leads out to the laid to lawn rear garden. The garage has been skilfully modified to create a utility/storage area which also has the benefit of further potential to extend.