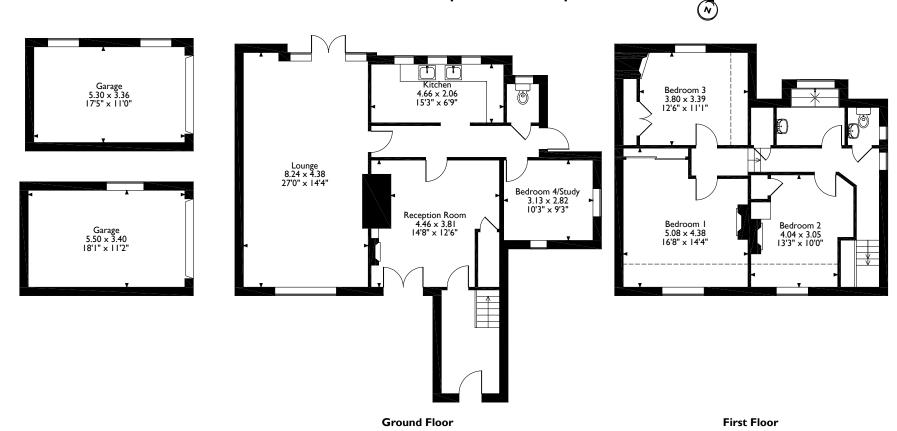

## **Additional Information**

Tenure: Freehold

Local Authority: London Borough of Hillingdon

Council Tax: Band G

Energy Efficiency Rating: Band E

Green Close, Green Lane, Northwood Approximate Gross Internal Area Main House = 158 Sq M/1700 Sq Ft Garage = 37 Sq M/399 Sq Ft Total = 195 Sq M/2099 Sq Ft

Please note that the location of doors, windows and other items are approximate and this floorplan is to be used for illustrative purposes only. Unauthorized reproduction is prohibited.

Address 7 Clive Parade, Northwood, Middlesex, HA6 2QF Tel: 01923 835355 northwood@robsonsweb.com