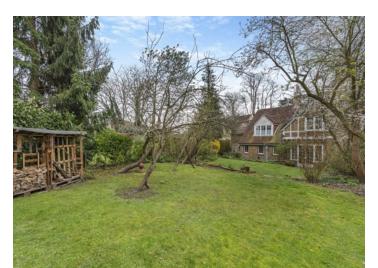

The house is set back from the road and is positioned on a large plot surrounded by established trees and boasts off street parking for multiple vehicles, two detached single garages and a secluded rear garden.