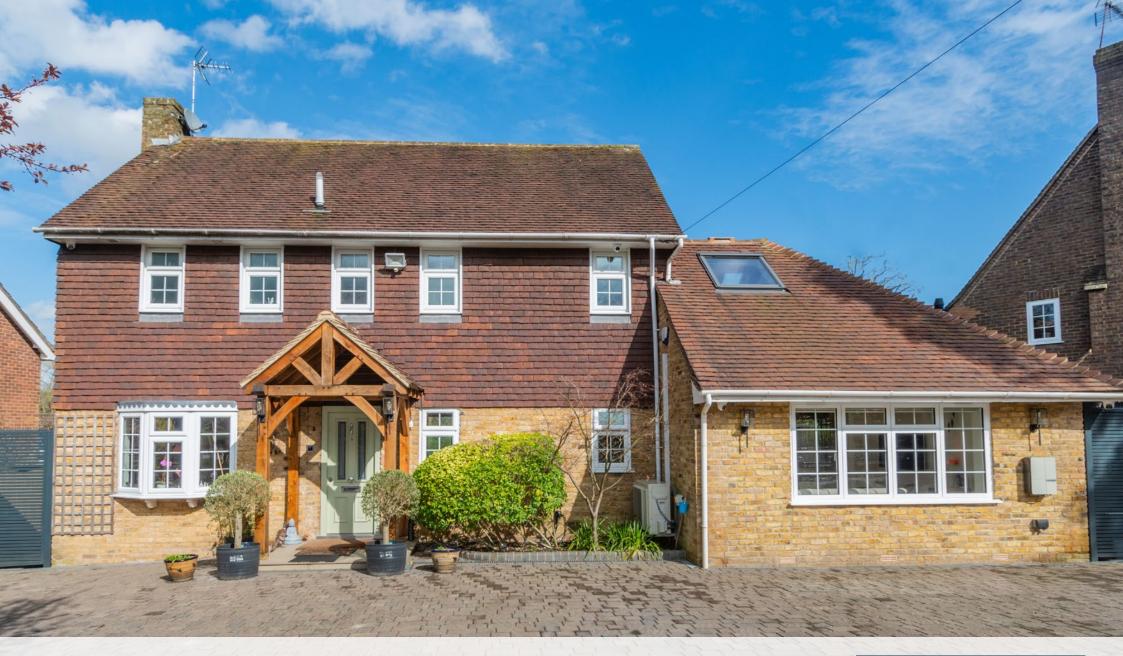

## **Description**

Positioned on a popular residential road within the favoured Copse Wood Estate, this detached four bedroom, two bathroom family home has been skilfully extended to provide modern living space set over two floors.

The property sits on a wide plot with the benefit of gated off street parking. To the rear is a private and secluded garden.

Internally, the property has been finished to a high standard and boasts an impressive living room with oversized doors leading to the garden.