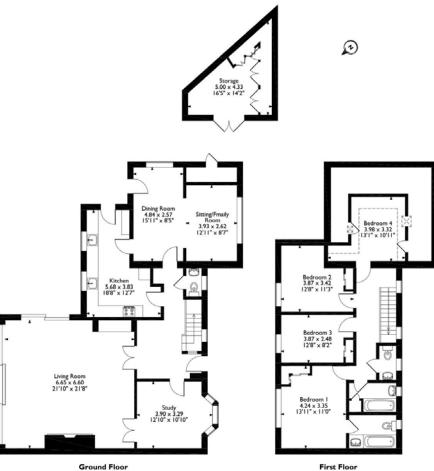

#### **Additional Information**

Tenure: Freehold

Local Authority: London Borough of Hillingdon

Council Tax: Band G

Energy Efficiency Rating: Band E

Mewburn, Northgate, Northwood Approximate Gross Internal Area Main House = 183 Sq M/1970 Sq Ft Outbuildings = 15 Sq M/162 Sq Ft Total = 198 Sq M/2132 Sq Ft

Please note that the location of doors, windows and other items are approximate and this floorplan is to be used for illustrative purposes only. Unauthorized reproduction is prohibited.

Address 7 Clive Parade, Northwood, Middlesex, HA6 2QF Tel: 01923 835355 northwood@robsonsweb.com