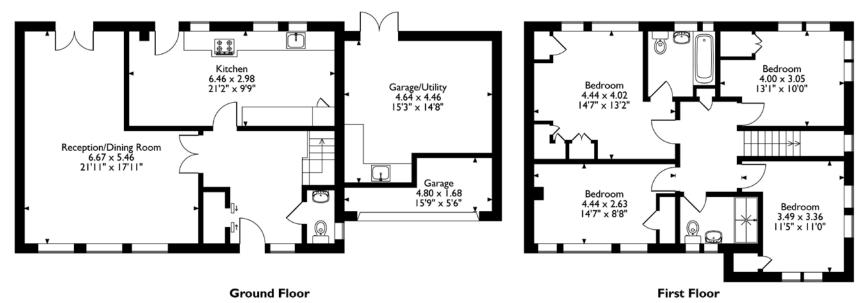

# Wildwood, Northwood Approximate Gross Internal Area Main House = 133 Sq M/1432 Sq Ft Garage/Outbuilding = 25 Sq M/269 Sq Ft Total = 158 Sq M/1701 Sq Ft

Please note that the location of doors, windows and other items are approximate and this floorplan is to be used for illustrative purposes only. Unauthorized reproduction is prohibited.