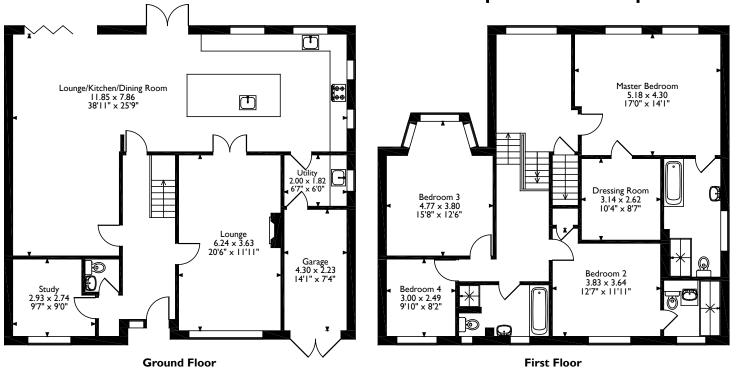

## Batchworth Lane, Northwood Approximate Gross Internal Area 290 Sq M/3122 Sq Ft

Please note that the location of doors, windows and other items are approximate and this floorplan is to be used for illustrative purposes only. Unauthorized reproduction is prohibited.