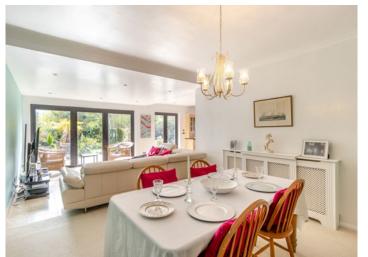

To the rear is a mature and secluded garden which offers a large terrace and decked areas ideal for outside entertaining.

Internally, the property has been maintained to a high standard throughout and presents flexible living space incorporating two reception rooms as well as an open-plan living/dining and lounge area.