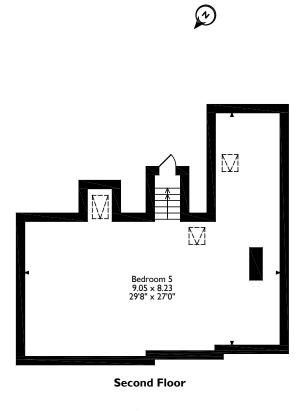

## Batchworth Lane, Northwood Approximate Gross Internal Area 290 Sq M/3122 Sq Ft

Please note that the location of doors, windows and other items are approximate and this floorplan is to be used for illustrative purposes only. Unauthorized reproduction is prohibited.