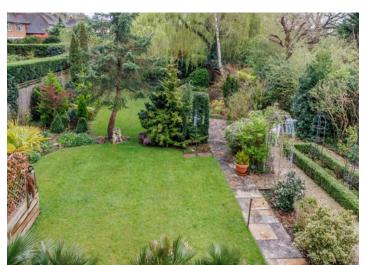

To the rear is a mature and secluded garden which offers a large terrace and decked areas ideal for outside entertaining.

Internally, the property has been maintained to a high standard throughout and presents flexible living space incorporating two reception rooms as well as an open-plan living/dining and lounge area.