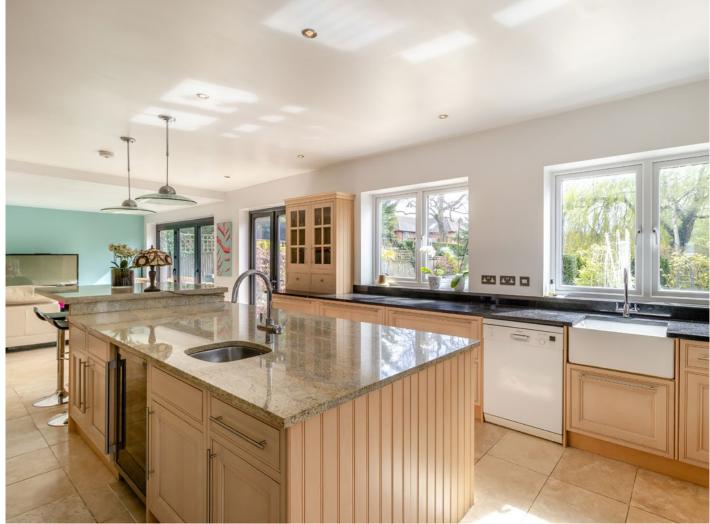

#### **Description**

A substantial five bedroom, three bathroom family home boasting over 3120 sqft of well balanced and modern accommodation set over three floors. The property is set back from the road offering off street parking for several vehicles and access to the garage.

To the rear is a mature and secluded garden which offers a large terrace and decked areas ideal for outside entertaining.

Internally, the property has been maintained to a high standard throughout and presents flexible living space incorporating two reception rooms as well as an open-plan living/dining and lounge area.