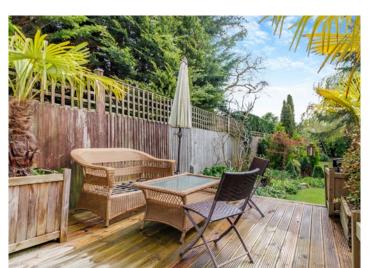

To the rear is a mature and secluded garden which offers a large terrace and decked areas ideal for outside entertaining.

Internally, the property has been maintained to a high standard throughout and presents flexible living space incorporating two reception rooms as well as an open-plan living/dining and lounge area.