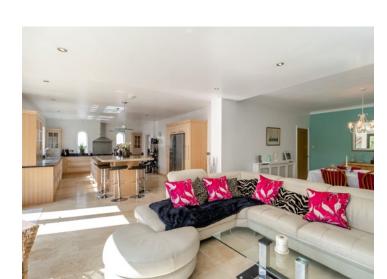

To the rear is a mature and secluded garden which offers a large terrace and decked areas ideal for outside entertaining.

Internally, the property has been maintained to a high standard throughout and presents flexible living space incorporating two reception rooms as well as an open-plan living/dining and lounge area.