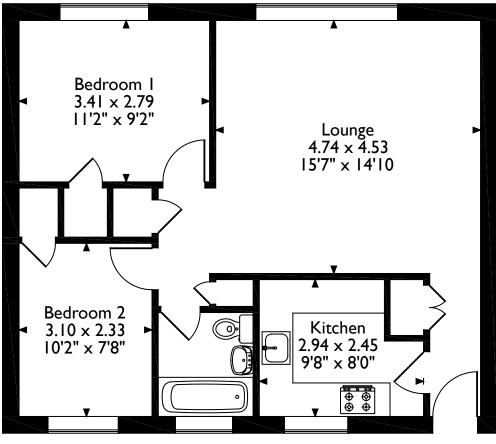

# Hawkesworth Close, Northwood Approximate Gross Internal Area 59 Sq M/635 Sq Ft

## **First Floor**

Please note that the location of doors, windows and other items are approximate and this floorplan is to be used for illustrative purposes only. Unauthorized reproduction is prohibited.