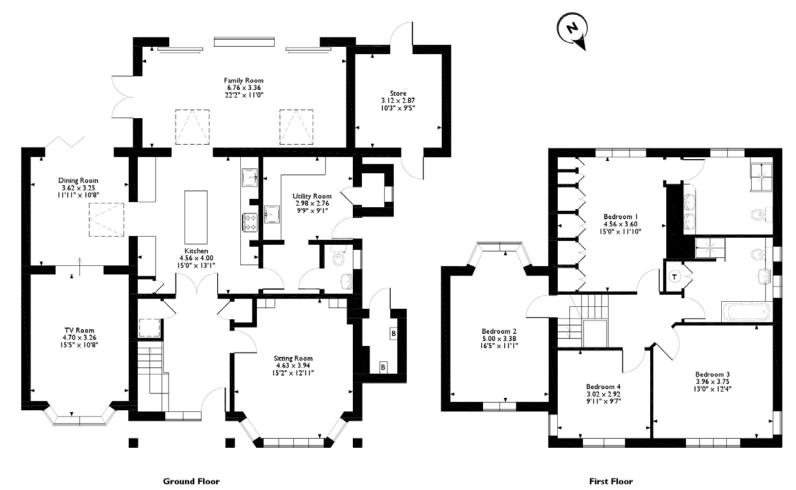

### Kewferry Drive, Northwood Approximate Gross Internal Area 213 Sq M/2294 Sq Ft

Please note that the location of doors, windows and other items are approximate and this floorplan is to be used for illustrative purposes only. Unauthorized reproduction is prohibited.