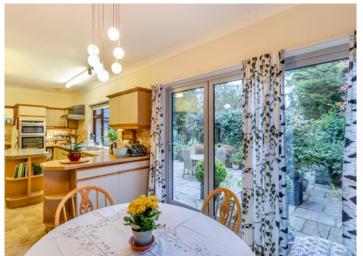

Internally, the property comprises three bedrooms, an ensuite, a family bathroom, living room, kitchen/breakfast room, utility room and guest w/c.

Externally, there is off street parking and a car port, a large workshop with power and a separate greenhouse. The property also takes the benefit of additional gated parking access via a cul de sac to the rear of the property.