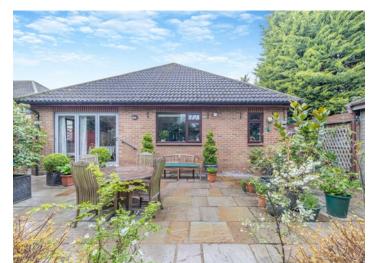

### DETACHED • THREE BEDROOMS • CUL-DE-SAC • PRIVATE ROAD • CAR PORT • POTENTIAL TO EXTEND STPP • WORKSHOP WITH POWER • ADDITIONAL GATED PARKING •

A unique property ideal for buyers looking for a spacious detached property with accommodation set on one floor. Situated in a peaceful cul de sac location accessed from one of Northwood's most sought after private roads, the property sits on an attractive plot that boasts mature but low maintenance gardens.

Internally, the property comprises three bedrooms, an ensuite, a family bathroom, living room, kitchen/breakfast room, utility room and guest w/c.

Externally, there is off street parking and a car port, a large workshop with power and a separate greenhouse. The property also takes the benefit of additional gated parking access via a cul de sac to the rear of the property.