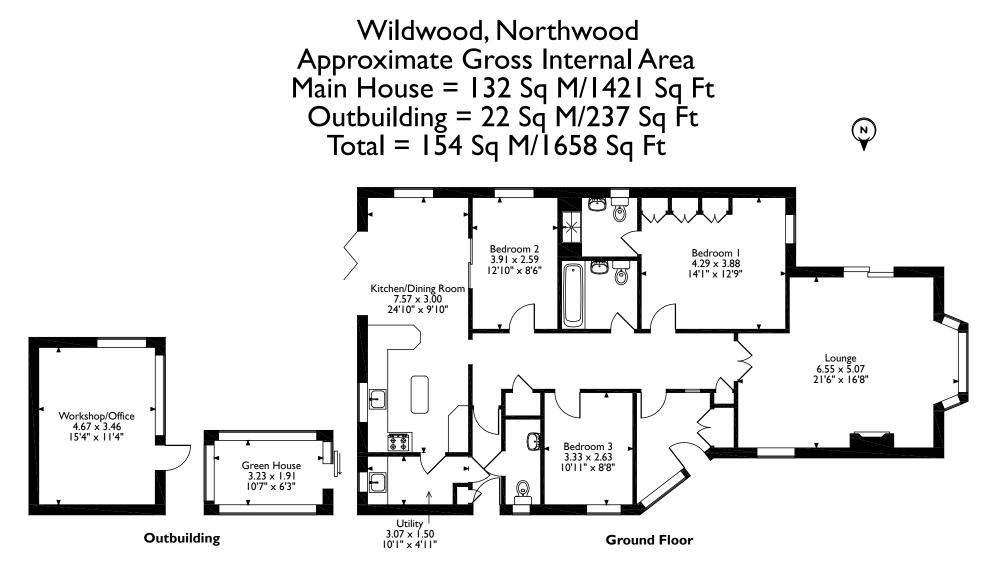

Internally, the property comprises three bedrooms, an ensuite, a family bathroom, living room, kitchen/breakfast room, utility room and guest w/c.

Externally, there is off street parking and a car port, a large workshop with power and a separate greenhouse. The property also takes the benefit of additional gated parking access via a cul de sac to the rear of the property.

#### **Additional Information**

Tenure: Freehold

Local Authority: London Borough of Hillingdon

Council Tax: Band G

Energy Efficiency Rating: Band D

Please note that the location of doors, windows and other items are approximate and this floorplan is to be used for illustrative purposes only. Unauthorized reproduction is prohibited.