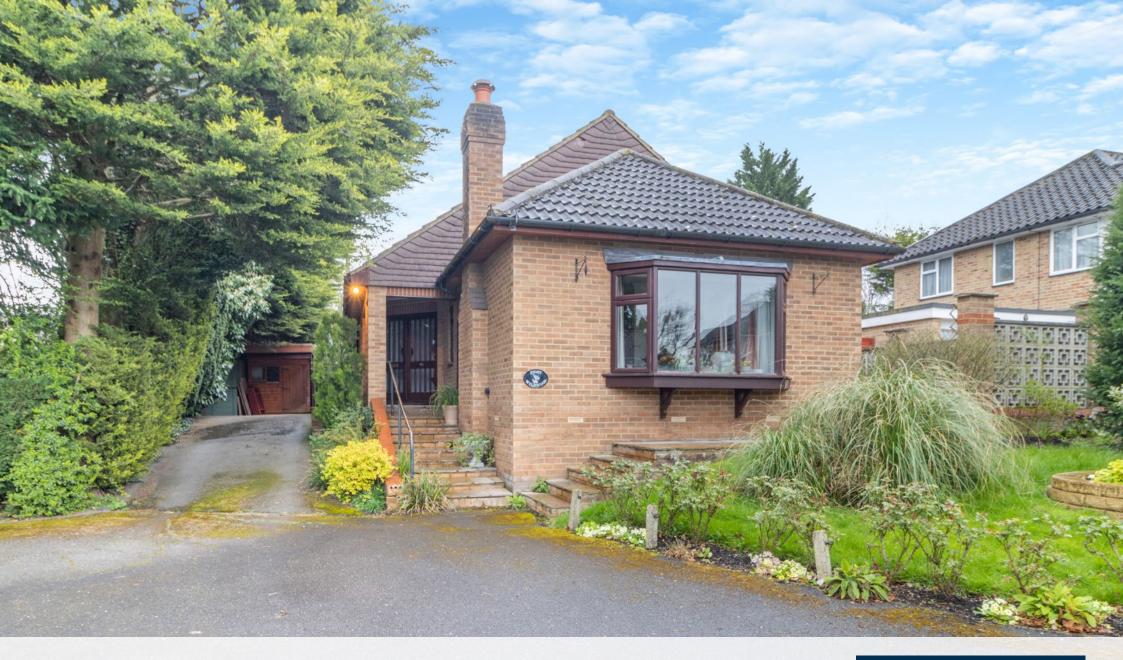

# THREE BEDROOM DETACHED BUNGALOW WITHIN A PRIVATE ROAD

Wildwood, Dene Road, Northwood, Middlesex, HA6 2DB

## THREE BEDROOM DETACHED BUNGALOW IN A QUIET CUL DE SAC

### DETACHED • THREE BEDROOMS • CUL-DE-SAC • PRIVATE ROAD • CAR PORT • POTENTIAL TO EXTEND STPP • WORKSHOP WITH POWER • ADDITIONAL GATED PARKING •

A unique property ideal for buyers looking for a spacious detached property with accommodation set on one floor. Situated in a peaceful cul de sac location accessed from one of Northwood's most sought after private roads, the property sits on an attractive plot that boasts mature but low maintenance gardens.

Internally, the property comprises three bedrooms, an ensuite, a family bathroom, living room, kitchen/breakfast room, utility room and guest w/c.

Externally, there is off street parking and a car port, a large workshop with power and a separate greenhouse. The property also takes the benefit of additional gated parking access via a cul de sac to the rear of the property.