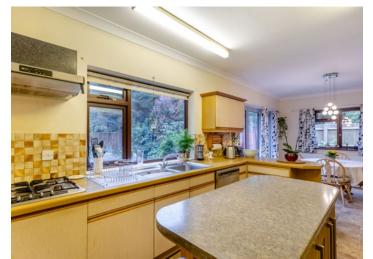

Internally, the property comprises three bedrooms, an ensuite, a family bathroom, living room, kitchen/breakfast room, utility room and guest w/c.

Externally, there is off street parking and a car port, a large workshop with power and a separate greenhouse. The property also takes the benefit of additional gated parking access via a cul de sac to the rear of the property.