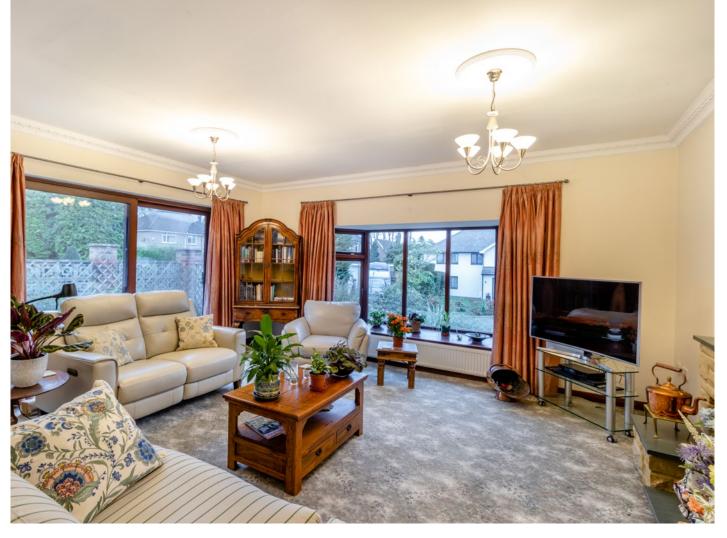

Internally, the property comprises three bedrooms, an ensuite, a family bathroom, living room, kitchen/breakfast room, utility room and guest w/c.

Externally, there is off street parking and a car port, a large workshop with power and a separate greenhouse. The property also takes the benefit of additional gated parking access via a cul de sac to the rear of the property.