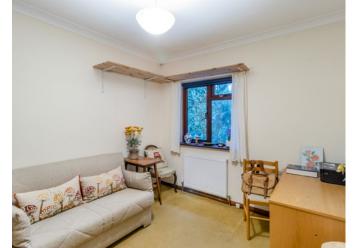

Internally, the property comprises three bedrooms, an ensuite, a family bathroom, living room, kitchen/breakfast room, utility room and guest w/c.

Externally, there is off street parking and a car port, a large workshop with power and a separate greenhouse. The property also takes the benefit of additional gated parking access via a cul de sac to the rear of the property.