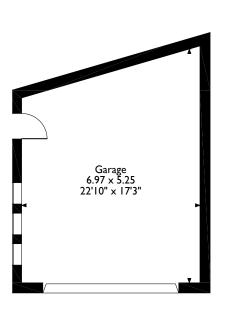

#### **Additional Information**

Tenure: Freehold

Local Authority: London Borough of Hillingdon

Council Tax: Band G

Energy Efficiency Rating: Band E

Frithwood Avenue, Northwood Approximate Gross Internal Area Main House = 180 Sq M/1938 Sq Ft Garage = 33 Sq M/355 Sq Ft Total = 213 Sq M/2293 Sq Ft

**Ground Floor** 

**First Floor** 

Please note that the location of doors, windows and other items are approximate and this floorplan is to be used for illustrative purposes only. Unauthorized reproduction is prohibited.