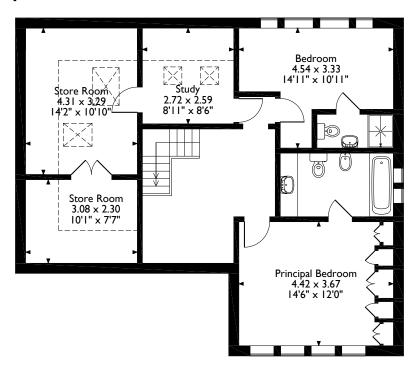

#### **Additional Information**

Tenure: Freehold

Local Authority: London Borough of Hillingdon

Council Tax: Band G

Energy Efficiency Rating: Band E

Frithwood Avenue, Northwood Approximate Gross Internal Area Main House = 180 Sq M/1938 Sq Ft Garage = 33 Sq M/355 Sq Ft Total = 213 Sq M/2293 Sq Ft

**Ground Floor** 

**First Floor** 

Please note that the location of doors, windows and other items are approximate and this floorplan is to be used for illustrative purposes only. Unauthorized reproduction is prohibited.