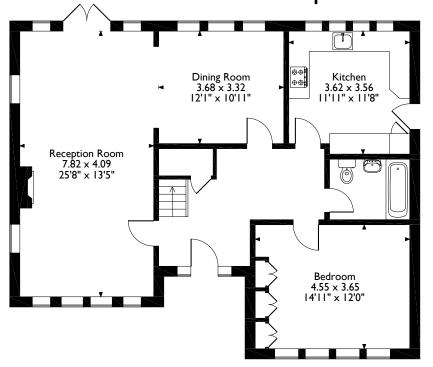

#### **Additional Information**

Tenure: Freehold

Local Authority: London Borough of Hillingdon

Council Tax: Band G

Energy Efficiency Rating: Band E

Frithwood Avenue, Northwood Approximate Gross Internal Area Main House = 180 Sq M/1938 Sq Ft Garage = 33 Sq M/355 Sq Ft Total = 213 Sq M/2293 Sq Ft

**Ground Floor** 

**First Floor** 

Please note that the location of doors, windows and other items are approximate and this floorplan is to be used for illustrative purposes only. Unauthorized reproduction is prohibited.