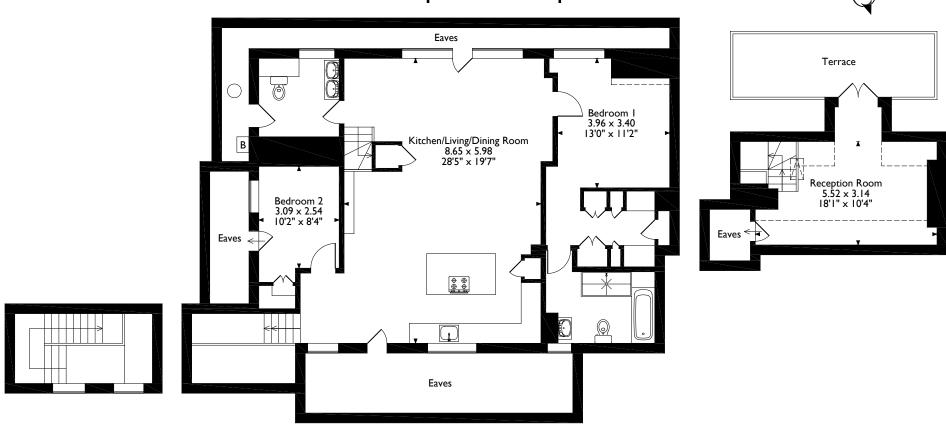

A staircase from the sitting room leads to a third bedroom or second sitting room, which has double doors leading out to a substantial south-facing terrace.

# Frithwood Avenue, Northwood Approximate Gross Internal Area 141 Sq M/1518 Sq Ft

First Floor Second Floor Third Floor

Please note that the location of doors, windows and other items are approximate and this floorplan is to be used for illustrative purposes only. Unauthorized reproduction is prohibited.