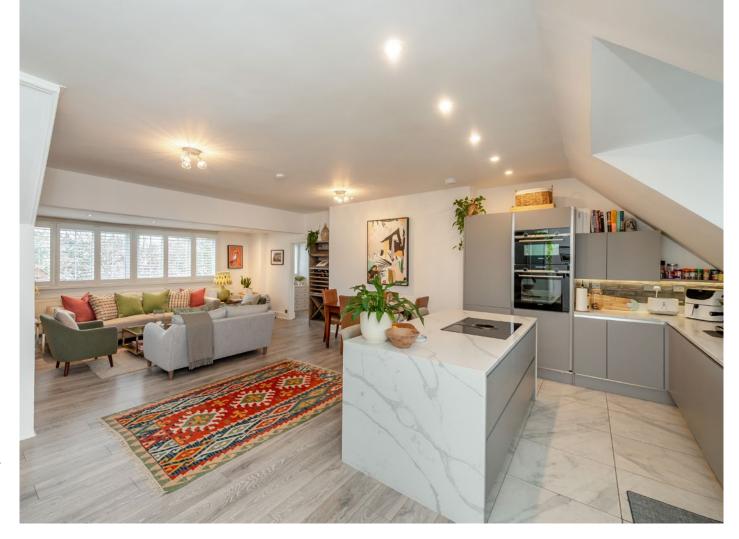

The property has been refurbished and is presented in immaculate and stylish decorative order with plantation shutters.

The main living space is open plan with windows to both front and rear aspect and the kitchen area fitted with an island unit and integrated Siemens appliances. There are two bedrooms on this floor, the main bedroom with a dressing area and an en suite with both bath and shower cubicle. The second bedroom also has the benefit of a shower room.