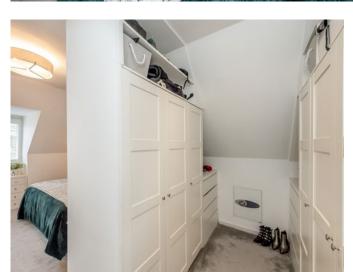

The property has been refurbished and is presented in immaculate and stylish decorative order with plantation shutters.

The main living space is open plan with windows to both front and rear aspect and the kitchen area fitted with an island unit and integrated Siemens appliances. There are two bedrooms on this floor, the main bedroom with a dressing area and an en suite with both bath and shower cubicle. The second bedroom also has the benefit of a shower room.