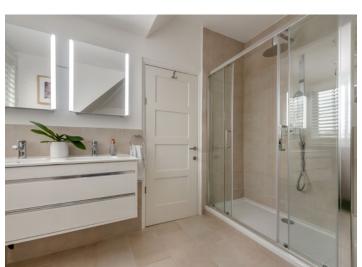

The property has been refurbished and is presented in immaculate and stylish decorative order with plantation shutters.

The main living space is open plan with windows to both front and rear aspect and the kitchen area fitted with an island unit and integrated Siemens appliances. There are two bedrooms on this floor, the main bedroom with a dressing area and an en suite with both bath and shower cubicle. The second bedroom also has the benefit of a shower room.