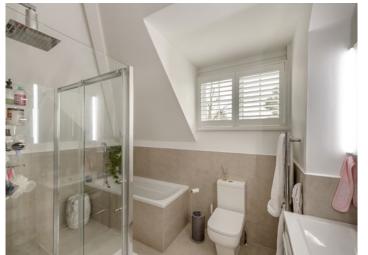

The property has been refurbished and is presented in immaculate and stylish decorative order with plantation shutters.

The main living space is open plan with windows to both front and rear aspect and the kitchen area fitted with an island unit and integrated Siemens appliances. There are two bedrooms on this floor, the main bedroom with a dressing area and an en suite with both bath and shower cubicle. The second bedroom also has the benefit of a shower room.