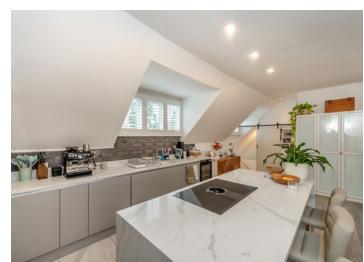

The property has been refurbished and is presented in immaculate and stylish decorative order with plantation shutters.

The main living space is open plan with windows to both front and rear aspect and the kitchen area fitted with an island unit and integrated Siemens appliances. There are two bedrooms on this floor, the main bedroom with a dressing area and an en suite with both bath and shower cubicle. The second bedroom also has the benefit of a shower room.