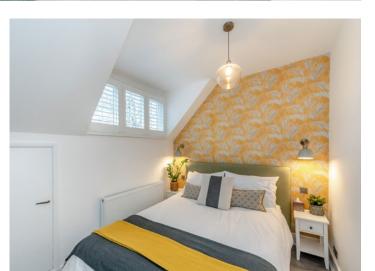

The property has been refurbished and is presented in immaculate and stylish decorative order with plantation shutters.

The main living space is open plan with windows to both front and rear aspect and the kitchen area fitted with an island unit and integrated Siemens appliances. There are two bedrooms on this floor, the main bedroom with a dressing area and an en suite with both bath and shower cubicle. The second bedroom also has the benefit of a shower room.