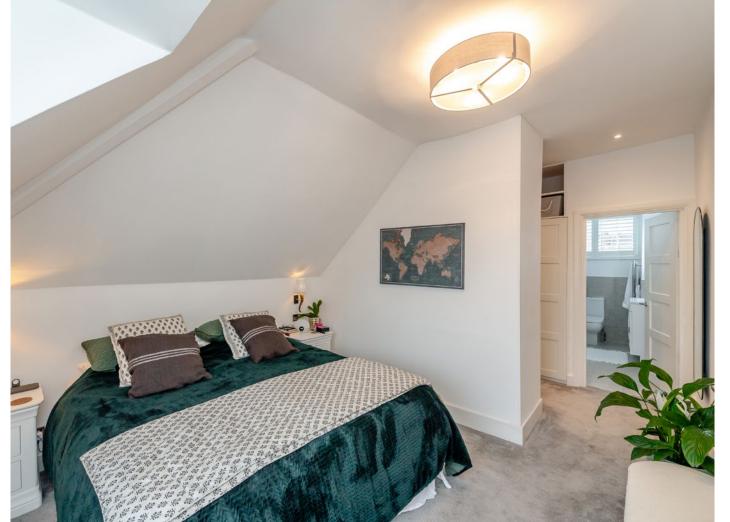

The property has been refurbished and is presented in immaculate and stylish decorative order with plantation shutters.

The main living space is open plan with windows to both front and rear aspect and the kitchen area fitted with an island unit and integrated Siemens appliances. There are two bedrooms on this floor, the main bedroom with a dressing area and an en suite with both bath and shower cubicle. The second bedroom also has the benefit of a shower room.