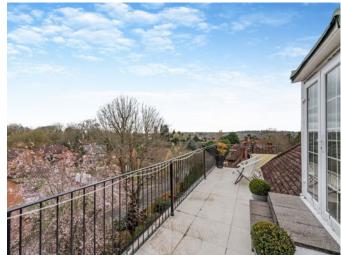

A staircase from the sitting room leads to a third bedroom or second sitting room, which has double doors leading out to a substantial south-facing terrace.