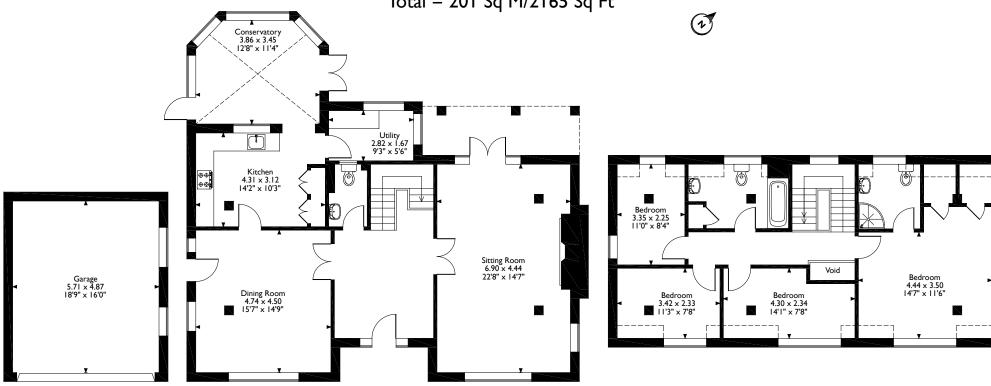

### **Additional Information**

Tenure: Freehold

Local Authority: London Borough of Hillingdon

Energy Efficiency Rating: C

Council Tax Band: G

Ducks Hill Road, Northwood Approximate Gross Internal Area Main House = 173 Sq M/1866 Sq Ft Garage = 28 Sq M/299 Sq Ft Total = 201 Sq M/2165 Sq Ft

Ground Floor First Floor

Please note that the location of doors, windows and other items are approximate and this floorplan is to be used for illustrative purposes only. Unauthorized reproduction is prohibited.