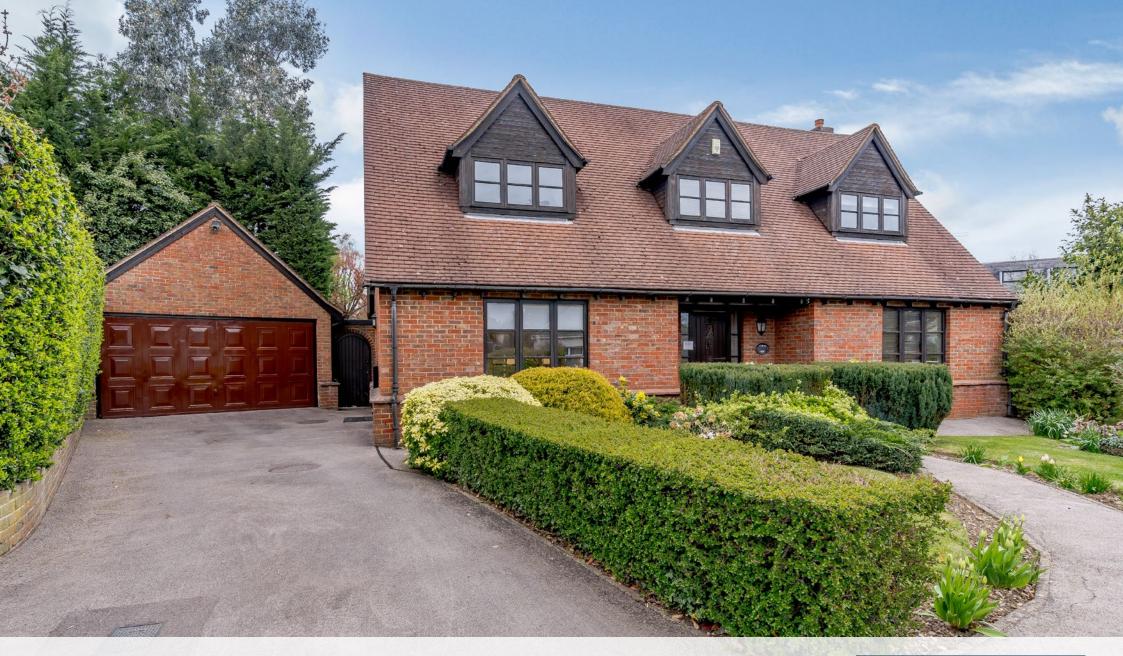

# FOUR BEDROOM DETACHED FAMILY HOME

Ducks Hill Road, Northwood, Middlesex, HA6 2NW

# FOUR BEDROOM DETACHED FAMILY HOME IN A QUIET CUL-DE-SAC

Ducks Hill Road, Northwood, Middlesex, HA6 2NW

TWO RECEPTION ROOMS • GROUND
FLOOR UTILITY • KITCHEN • CONSERVATORY
• GROUND FLOOR WC • FOUR BEDROOMS •
TWO BATHROOMS • DRIVEWAY • GARAGE •

## **Description**

This unique four-bedroom detached house is located in a quiet cul-de-sac, with convenient access to Northwood town centre.

The property provides four bedrooms and two bathrooms on the first floor. To the ground floor there are two reception rooms, guest w/c, dining room, kitchen and a separate utility room. The property is finished to modern standard throughout and the principal living room enjoys an impressive fireplace, which is a particular feature of the home.

Externally, the property has off street parking for multiple vehicles and access to the large detached double garage and to the rear a secluded and private garden.