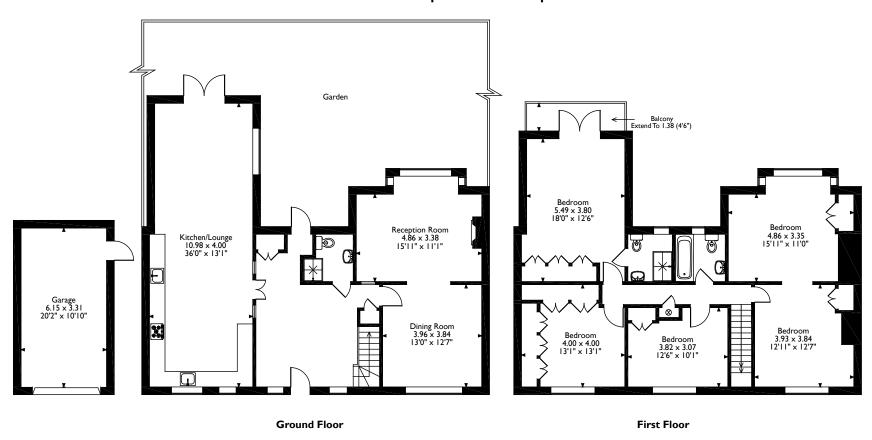

The property is accessed via a large entrance hallway leading to a kitchen/lounge, dining room and further reception room. The first floor comprises a principal bedroom with en-suite and fitted wardrobes, four further double bedrooms with fitted wardrobes and a family bathroom.

Further benefits include a downstairs bathroom, detached garage and extensive parking for several vehicles.

#### **Additional Information**

Tenure: Freehold

Local Authority: London Borough of Hillingdon

Council Tax: Band G

Energy Efficiency Rating: Band D

Ducks Hill Road, Northwood Approximate Gross Internal Area Main House = 204 Sq M/ 2196 Sq Ft Garage = 20 Sq M/ 215 Sq Ft Total = 224 Sq M/ 2411 Sq Ft

Please note that the location of doors, windows and other items are approximate and this floorplan is to be used for illustrative purposes only. Unauthorized reproduction is prohibited.

Address 7 Clive Parade, Northwood, Middlesex, HA6 2QF Tel: 01923 835355 northwood@robsonsweb.com