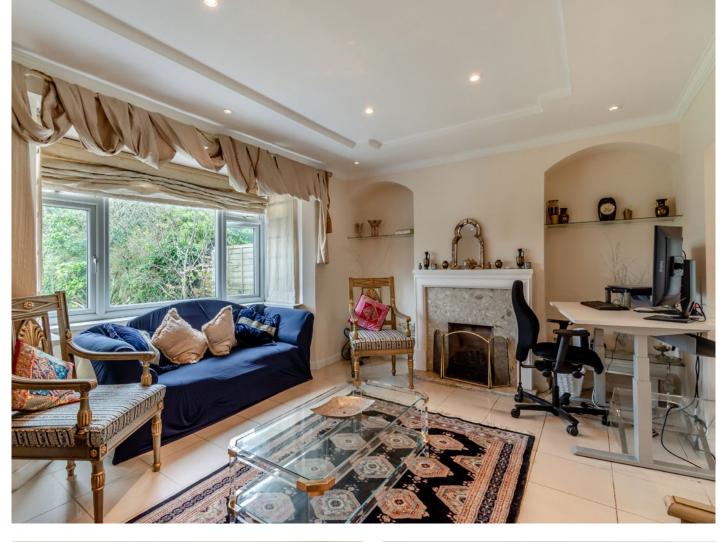

The property is accessed via a large entrance hallway leading to a kitchen/lounge, dining room and further reception room. The first floor comprises a principal bedroom with en-suite and fitted wardrobes, four further double bedrooms with fitted wardrobes and a family bathroom.