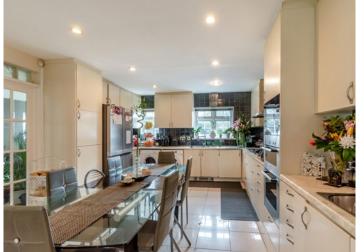

The property is accessed via a large entrance hallway leading to a kitchen/lounge, dining room and further reception room. The first floor comprises a principal bedroom with en-suite and fitted wardrobes, four further double bedrooms with fitted wardrobes and a family bathroom.