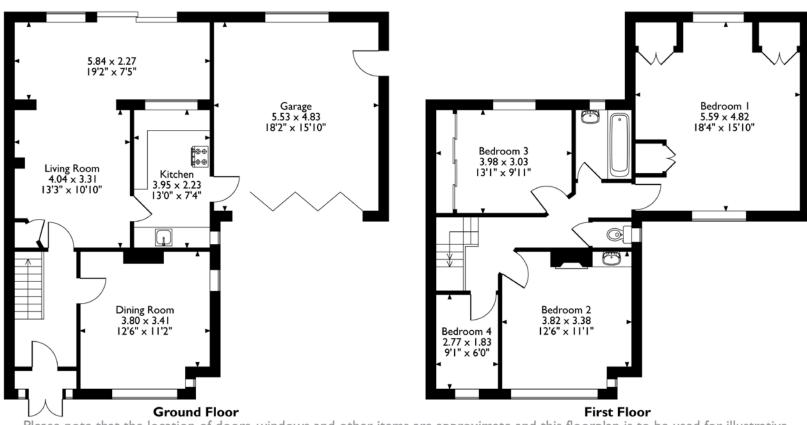

## Sandy Lodge Way, Northwood, Hertfordshire Approximate Gross Internal Area 161 Sq M/1733 Sq Ft

Please note that the location of doors, windows and other items are approximate and this floorplan is to be used for illustrative purposes only. Unauthorized reproduction is prohibited.