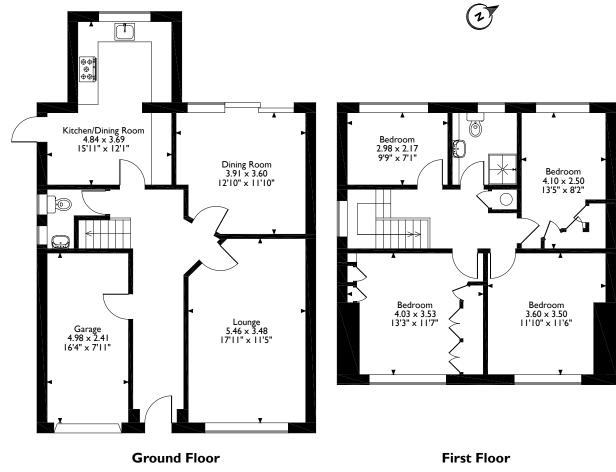

# Knoll Crescent, Northwood Approximate Gross Internal Area 137 Sq M/1479 Sq Ft

Please note that the location of doors, windows and other items are approximate and this floorplan is to be used for illustrative purposes only. Unauthorized reproduction is prohibited.