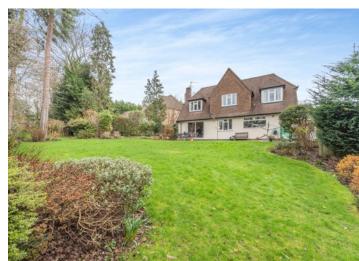

The extensive garden has a large lawn bordered with many trees, shrubs and flower beds. There is a summer house and garden shed.

The property does present significant potential to extend subject to the usual planning consents and permissions.