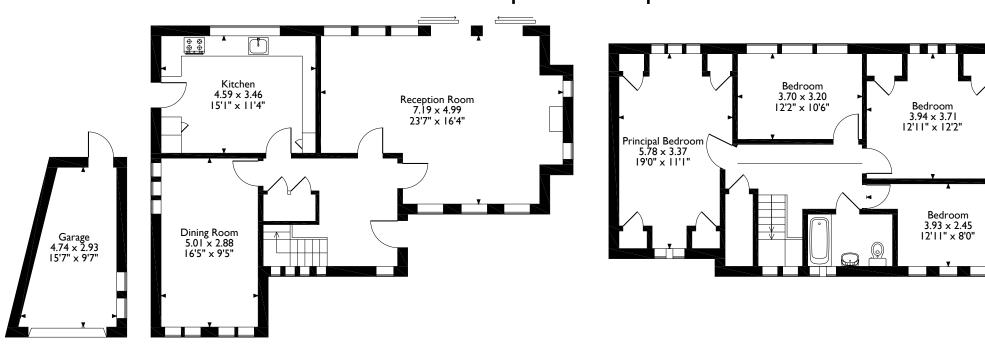

Firs Walk, Northwood,
Approximate Gross Internal Area
Main House = 146 Sq M/1571 Sq Ft
Garage = 11 Sq M/118 Sq Ft
Total = 157 Sq M/1689 Sq Ft

Ground Floor First Floor

Please note that the location of doors, windows and other items are approximate and this floorplan is to be used for illustrative purposes only. Unauthorized reproduction is prohibited.