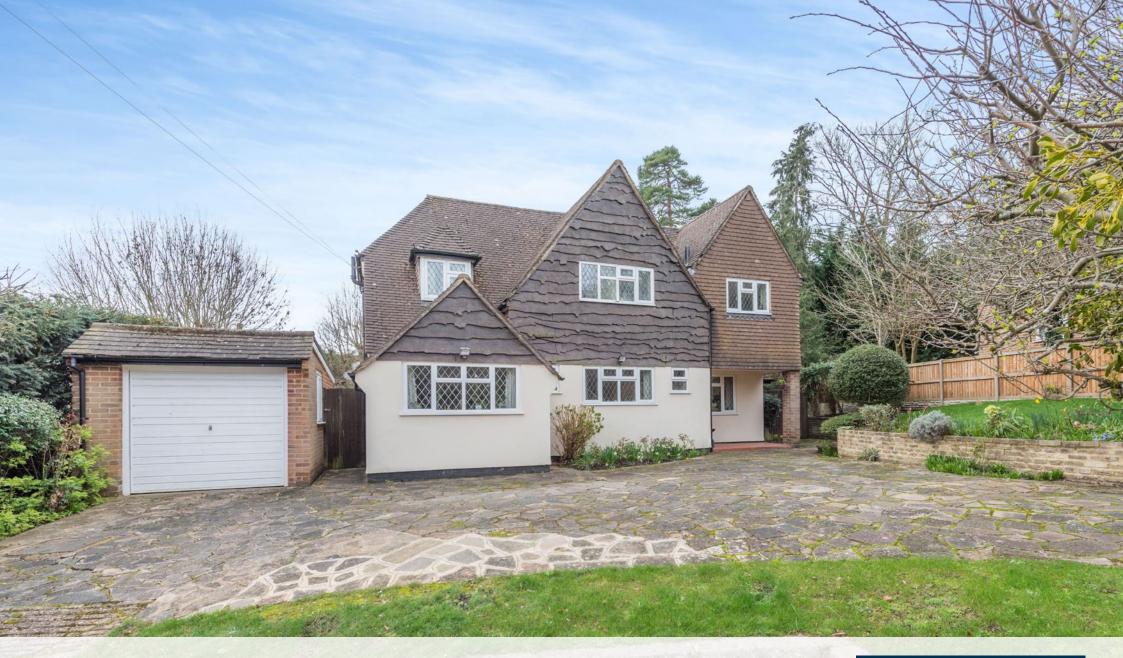

## DETACHED FOUR BEDROOM FAMILY HOME WITHIN A CUL DE SAC

Firs Walk, Northwood, Middlesex, HA6 2BZ

DETACHED • FOUR BEDROOMS • CUL DE SAC LOCATION • LARGE DRIVEWAY • GARAGE • POTENTIAL TO EXTEND STPP • PRIVATE ROAD • LARGE REAR GARDEN •

Positioned in a peaceful cul de sac within one of Northwood's most popular private residential roads, only moments from the centre of town.

This detached four-bedroom family home sits on an attractive and mature plot set back from the road. The property has been carefully maintained by the current owners to provide comfortable accommodation set over two floors. Currently, the property comprises four double bedrooms, a family bathroom, large reception room, kitchen/breakfast room, dining room and a garage.