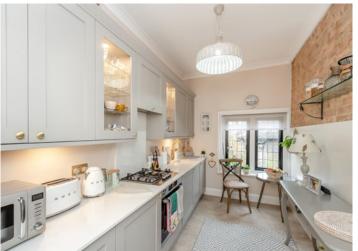

### **Description**

A fantastic two bedroom first floor apartment is available to the market in modern condition throughout.

The apartment comprises a large reception room, new kitchen fitted with Bosch appliances, two double bedrooms and a family bathroom, all of which with wooden floors throughout. The property benefits from being skilfully designed throughout and provides versatile accommodation. Other benefits include allocated off-street parking, intercom system/CCTV and new double glazing throughout.