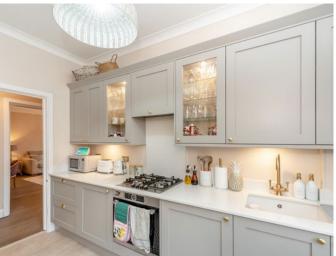

### **Description**

A fantastic two bedroom first floor apartment is available to the market in modern condition throughout.

The apartment comprises a large reception room, new kitchen fitted with Bosch appliances, two double bedrooms and a family bathroom, all of which with wooden floors throughout. The property benefits from being skilfully designed throughout and provides versatile accommodation. Other benefits include allocated off-street parking, intercom system/CCTV and new double glazing throughout.