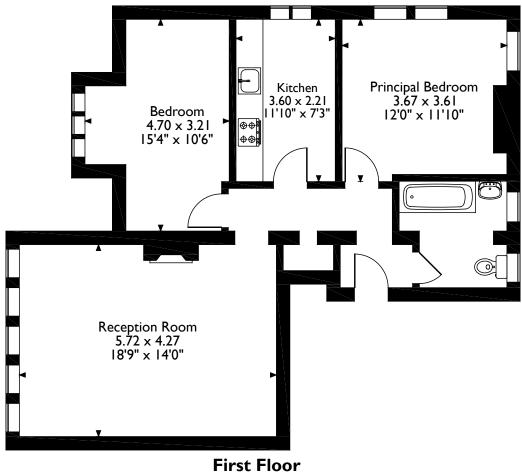

## Frithwood Avenue, Northwood Approximate Gross Internal Area 73 Sq M/786 Sq Ft

Please note that the location of doors, windows and other items are approximate and this floorplan is to be used for illustrative purposes only. Unauthorized reproduction is prohibited.