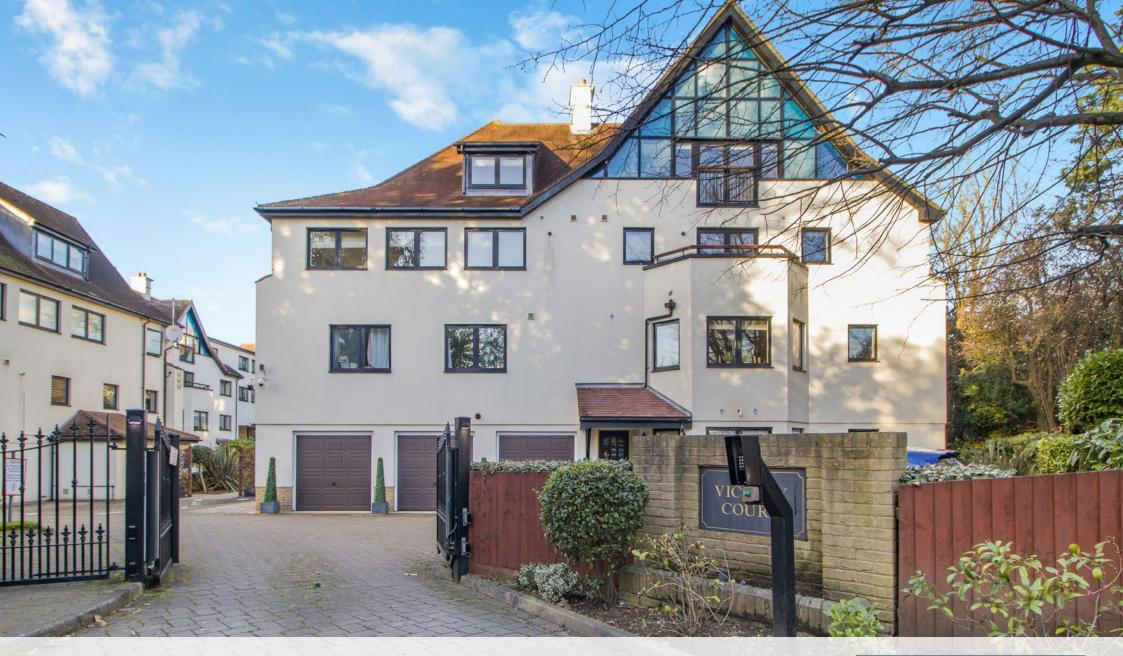

# SPACIOUS THREE BEDROOM DUPLEX APARTMENT

Viceroy Court, Carew Road, Northwood, HA6 3ND

## SPACIOUS DUPLEX APARTMENT

Viceroy Court, Carew Road, Northwood, Middlesex, HA6 3ND

THREE BEDROOMS • GATED ALLOCATED PARKING • LARGE GARAGE • INTERCOM SYSTEM • SPACIOUS THROUGHOUT • THREE EN-SUITES •

## **Description**

This rarely available spacious duplex apartment is located within the highly sought after gated development: Viceroy Court.

The property comprises a large entrance hallway, master bedroom with walk in wardrobes, en suite and the centrepiece of the property; the stunning kitchen, dining and reception room. This area is filled with an abundance of natural light and provides versatile accommodation.