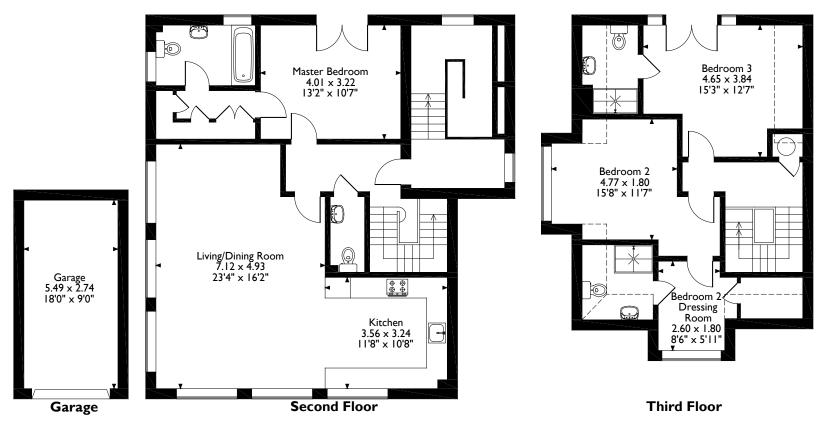

Energy Efficiency Rating: Band C

Carew Road, Northwood Approximate Gross Internal Area Main House = 132 Sq M/1420 Sq Ft Garage = 15 Sq M/162 Sq Ft Total = 147 Sq M/1582 Sq Ft (Excluding Communal Stairs)

Please note that the location of doors, windows and other items are approximate and this floorplan is to be used for illustrative purposes only. Unauthorized reproduction is prohibited.

Address 7 Clive Parade, Northwood, Middlesex, HA6 2QF Tel: 01923 835355 northwood@robsonsweb.com