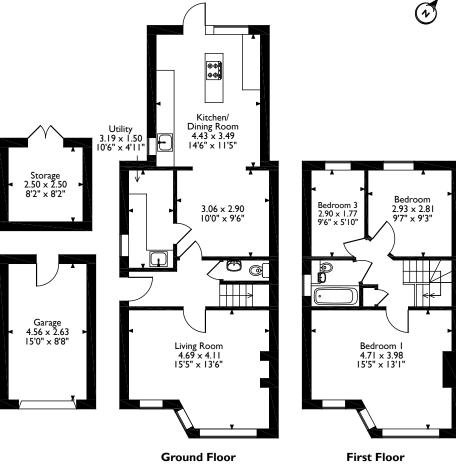

To the ground floor, a spacious living room, well-appointed utility room and a modern kitchen/dining/reception room. To the first floor, a large principal bedroom followed by two double bedrooms and a family bathroom.

#### **Additional Information**

Tenure: Freehold

Local Authority: London Borough of Hillingdon

Council Tax: Band D

Energy Efficiency Rating: Band D

Potter Street, Northwood Approximate Gross Internal Area Main House = 94 Sq M/1012 Sq Ft Garage/Store = 18 Sq M/194 Sq Ft Total = 112 Sq M/1206 Sq Ft

Please note that the location of doors, windows and other items are approximate and this floorplan is to be used for illustrative purposes only. Unauthorized reproduction is prohibited.

Address 7 Clive Parade, Northwood, Middlesex, HA6 2QF Tel: 01923 835355 northwood@robsonsweb.com