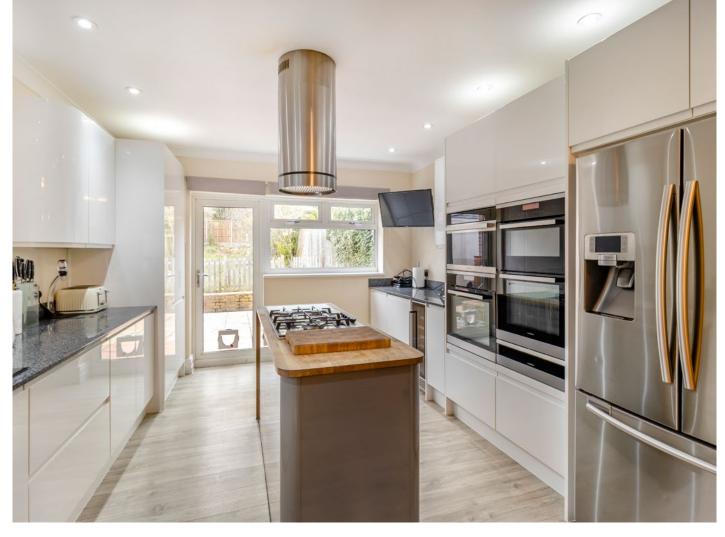

To the ground floor, a spacious living room, well-appointed utility room and a modern kitchen/dining/reception room. To the first floor, a large principal bedroom followed by two double bedrooms and a family bathroom.