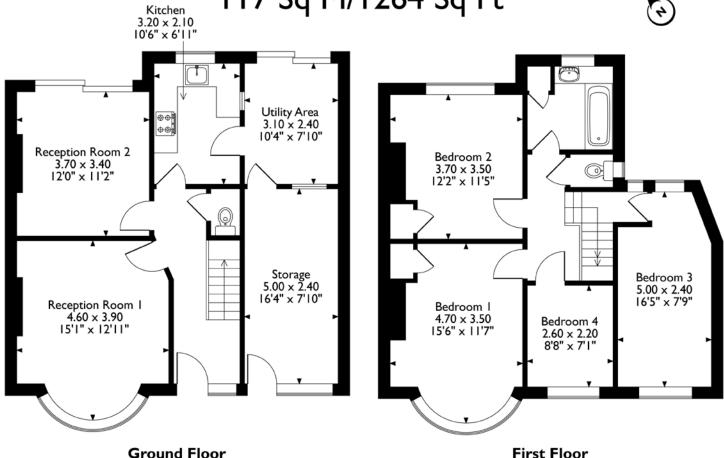

The property is accessed via a large driveway for several vehicles. The ground floor comprises a large front reception, living/dining room to the rear, kitchen and a large storage room. To the first floor, there are four bedrooms with one family bathroom.

# Briarwood Drive, Northwood Approximate Gross Internal Area I 17 Sq M/1264 Sq Ft

Please note that the location of doors, windows and other items are approximate and this floorplan is to be used for illustrative purposes only. Unauthorized reproduction is prohibited.