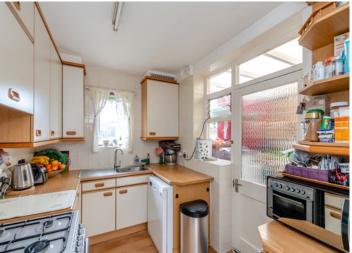

The property is accessed via a large driveway for several vehicles. The ground floor comprises a large front reception, living/dining room to the rear, kitchen and a large storage room. To the first floor, there are four bedrooms with one family bathroom.