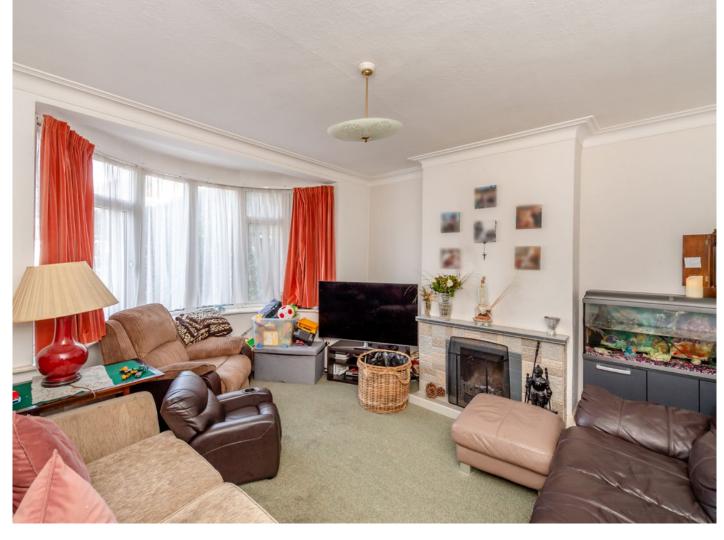

The property is accessed via a large driveway for several vehicles. The ground floor comprises a large front reception, living/dining room to the rear, kitchen and a large storage room. To the first floor, there are four bedrooms with one family bathroom.