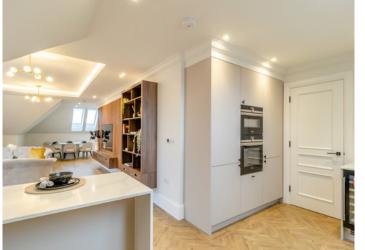

Apartment nine is the penthouse apartment situated on the top floor with its own lift access directly into the property. It also benefits from a large southerly aspect balcony. It has a beautiful contemporary kitchen with integrated appliances and a separate utility room, a large reception room, three bedrooms and two bespoke-designed bathrooms. The apartment benefits from two underground gated parking spaces, a store room and lift access to all floors.