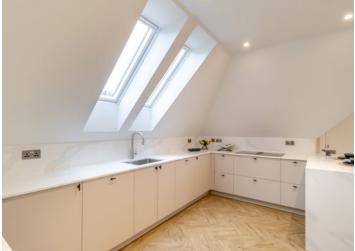

Apartment nine is the penthouse apartment situated on the top floor with its own lift access directly into the property. It also benefits from a large southerly aspect balcony. It has a beautiful contemporary kitchen with integrated appliances and a separate utility room, a large reception room, three bedrooms and two bespoke-designed bathrooms. The apartment benefits from two underground gated parking spaces, a store room and lift access to all floors.