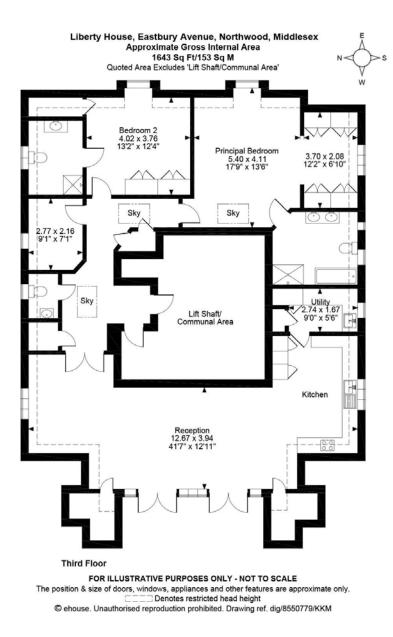

Apartment nine is the penthouse apartment situated on the top floor with its own lift access directly into the property. It also benefits from a large southerly aspect balcony. It has a beautiful contemporary kitchen with integrated appliances and a separate utility room, a large reception room, three bedrooms and two bespoke-designed bathrooms. The apartment benefits from two underground gated parking spaces, a store room and lift access to all floors.