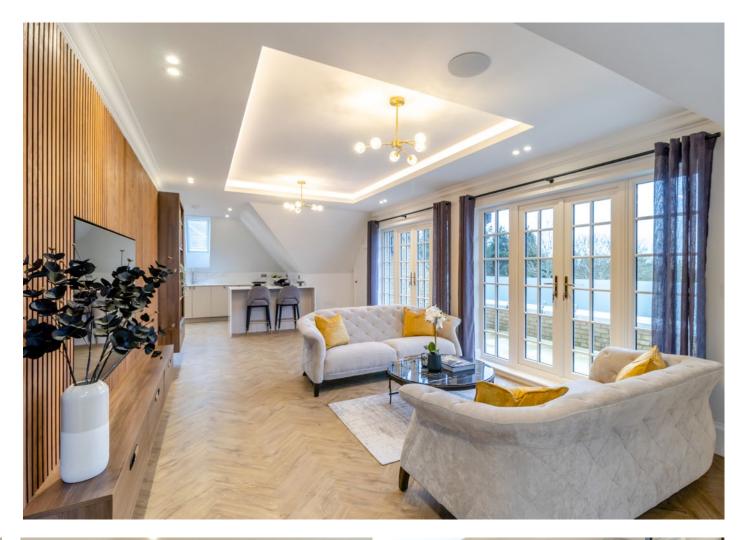

Apartment nine is the penthouse apartment situated on the top floor with its own lift access directly into the property. It also benefits from a large southerly aspect balcony. It has a beautiful contemporary kitchen with integrated appliances and a separate utility room, a large reception room, three bedrooms and two bespoke-designed bathrooms. The apartment benefits from two underground gated parking spaces, a store room and lift access to all floors.