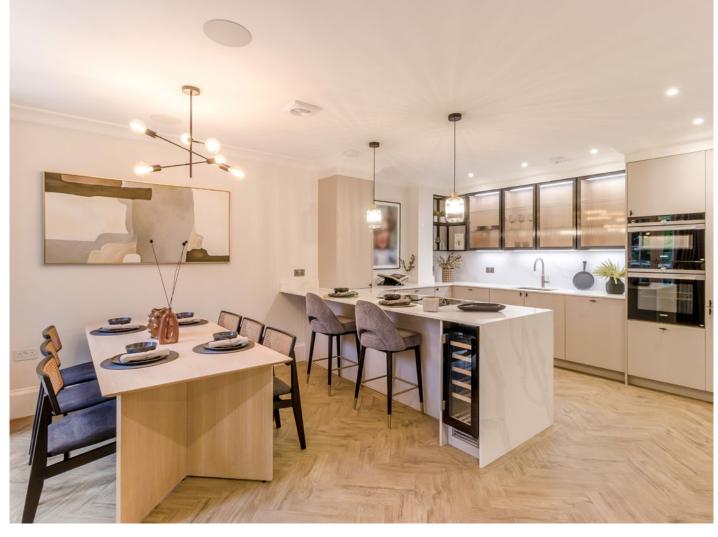

Apartment Five is situated on the first floor with two balconies with a southerly aspect. It has a beautiful contemporary kitchen with integrated appliances and a separate utility room, a large reception room, two bedrooms and two bespoke-designed bathrooms. The apartment benefits from two gated underground parking spaces and lift access to all floors, including basement parking area and storage room.