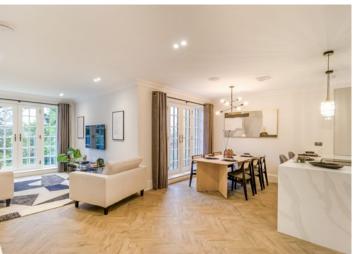

Apartment Five is situated on the first floor with two balconies with a southerly aspect. It has a beautiful contemporary kitchen with integrated appliances and a separate utility room, a large reception room, two bedrooms and two bespoke-designed bathrooms. The apartment benefits from two gated underground parking spaces and lift access to all floors, including basement parking area and storage room.