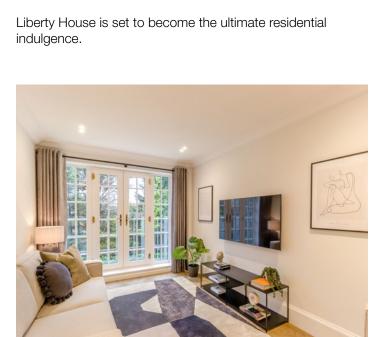

Apartment Five is situated on the first floor with two balconies with a southerly aspect. It has a beautiful contemporary kitchen with integrated appliances and a separate utility room, a large reception room, two bedrooms and two bespoke-designed bathrooms. The apartment benefits from two gated underground parking spaces and lift access to all floors, including basement parking area and storage room.