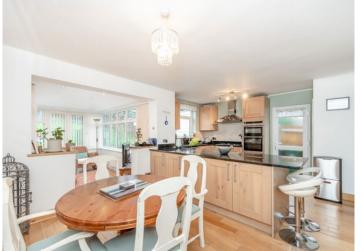

## **Description**

A four bedroom, two bathroom semi-detached family home, conveniently located on Oxhey Hall's highly desirable Hampermill Lane.

The ground floor comprises of an entrance hall with access to a living room with bay window to the front aspect. To the rear is an open plan kitchen/diner flowing through to a double glazed conservatory with French doors to the rear garden. The first floor is comprised of two double bedrooms, one smaller single bedroom and a modern family bathroom. The spacious principal bedroom is situated on the second floor and benefits from fitted wardrobes and a showeroom with wc.