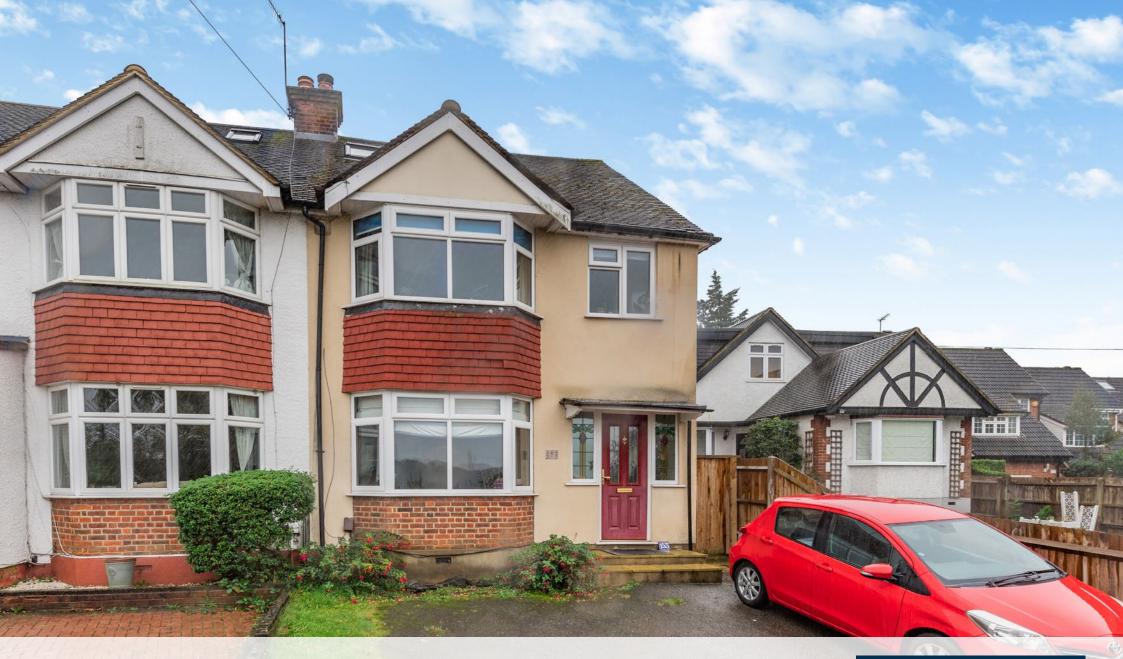

# A FOUR BEDROOM, TWO BATHROOM SEMI-DETACHED FAMILY HOME

Hampermill Lane, Watford, WD19 4TF

HALLWAY • LIVING ROOM • KITCHEN/DINER • CONSERVATORY • FOUR BEDROOMS • TWO BATHROOMS • REAR GARDEN • DRIVEWAY FOR TWO CARS •

## **Description**

A four bedroom, two bathroom semi-detached family home, conveniently located on Oxhey Hall's highly desirable Hampermill Lane.

The ground floor comprises of an entrance hall with access to a living room with bay window to the front aspect. To the rear is an open plan kitchen/diner flowing through to a double glazed conservatory with French doors to the rear garden. The first floor is comprised of two double bedrooms, one smaller single bedroom and a modern family bathroom. The spacious principal bedroom is situated on the second floor and benefits from fitted wardrobes and a showeroom with wc.

## **Description continued**

To the front of the property is a sloped lawn and a driveway providing off street parking for two vehicles.

The rear garden is mostly laid to lawn with a paved patio area and timber garden shed.