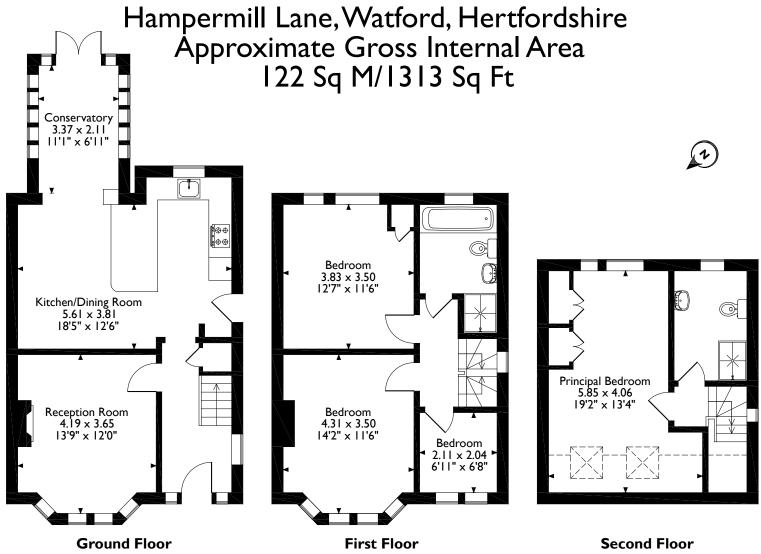

## **Description**

A four bedroom, two bathroom semi-detached family home, conveniently located on Oxhey Hall's highly desirable Hampermill Lane.

The ground floor comprises of an entrance hall with access to a living room with bay window to the front aspect. To the rear is an open plan kitchen/diner flowing through to a double glazed conservatory with French doors to the rear garden. The first floor is comprised of two double bedrooms, one smaller single bedroom and a modern family bathroom. The spacious principal bedroom is situated on the second floor and benefits from fitted wardrobes and a showeroom with wc.

### **Additional Information**

Tenure: Freehold

Local Authority: Three RIvers District Council

Council Tax: E

Energy Efficiency Rating: E

Please note that the location of doors, windows and other items are approximate and this floorplan is to be used for illustrative purposes only. Unauthorized reproduction is prohibited.