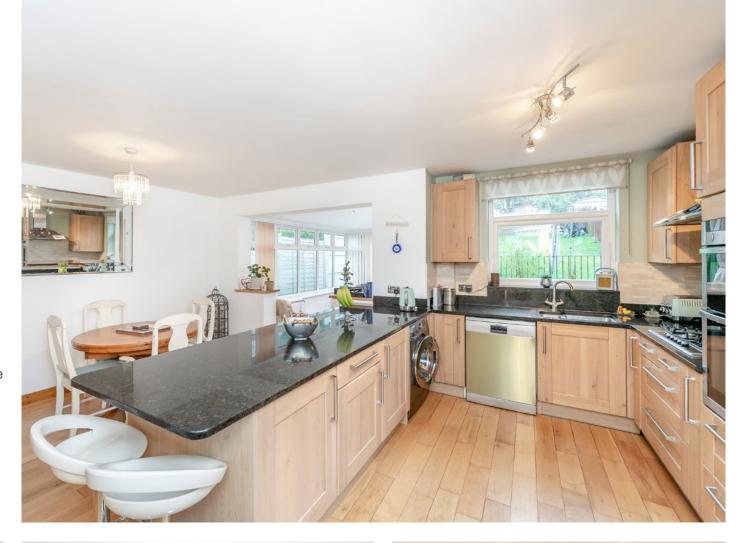

## **Description**

A four bedroom, two bathroom semi-detached family home, conveniently located on Oxhey Hall's highly desirable Hampermill Lane.

The ground floor comprises of an entrance hall with access to a living room with bay window to the front aspect. To the rear is an open plan kitchen/diner flowing through to a double glazed conservatory with French doors to the rear garden. The first floor is comprised of two double bedrooms, one smaller single bedroom and a modern family bathroom. The spacious principal bedroom is situated on the second floor and benefits from fitted wardrobes and a showeroom with wc.