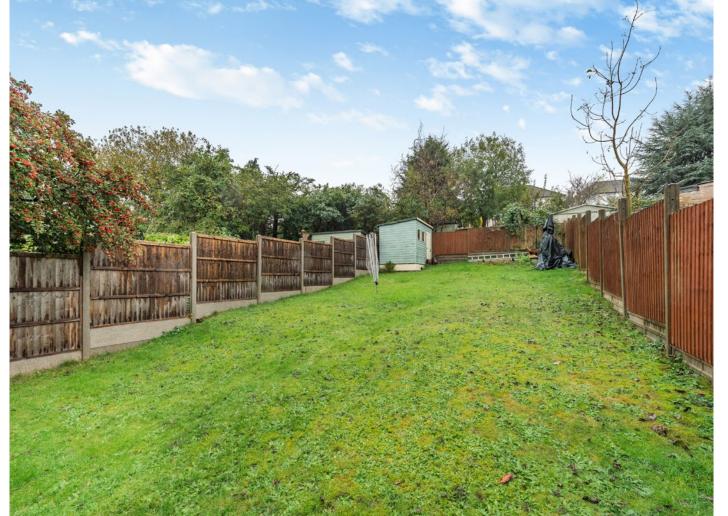

## **Description continued**

To the front of the property is a sloped lawn and a driveway providing off street parking for two vehicles.

The rear garden is mostly laid to lawn with a paved patio area and timber garden shed.