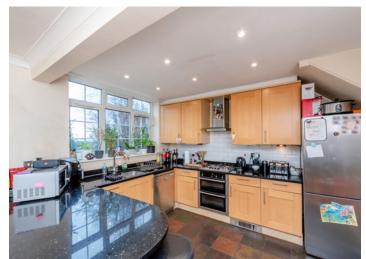

#### Description

Situated within the popular Gatehill Estate is this rarely available three-bedroom, two-bathroom neo-Georgian-style end of terrace family home.

The property provides versatile and spacious living accommodation. The property presents further potential to extend subject to the usual planning consents and permissions. Further benefits include a large garage adjacent to the property and a private rear garden. The property is available to the market with the benefit of no onward chain.