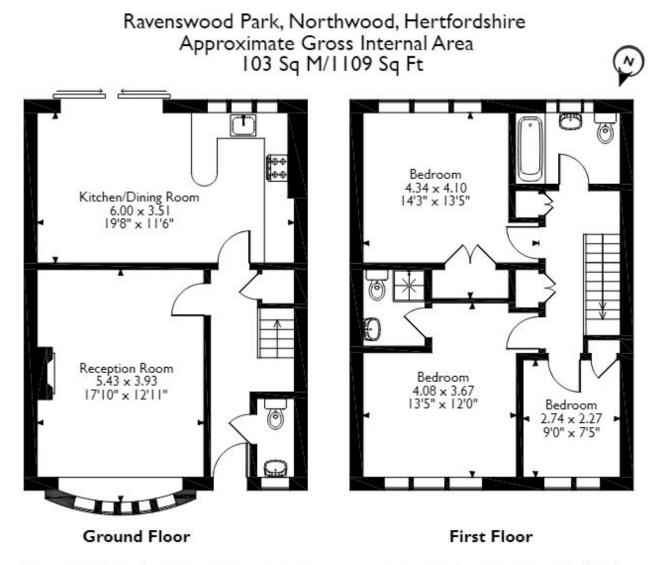

#### **Additional Information**

Tenure: Freehold

Local Authority: London Borough of Hillingdon

Council Tax: Band F

Energy Efficiency Rating: Band D

Please note that the location of doors, windows and other items are approximate and this floorplan is to be used for illustrative purposes only. Unauthorized reproduction is prohibited.