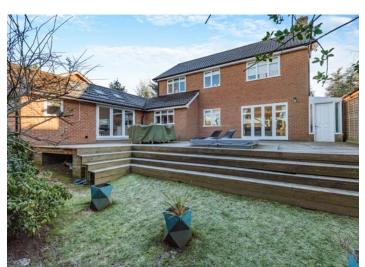

## **Description**

Positioned in a quiet cul de sac this four bedroom, twobathroom detached family home has been skilfully extended and refurbished to a high standard throughout to present a modern finish.

The current property provides two reception rooms, a guest cloakroom, kitchen/dining room which leads on to the raised decked area which is ideal for outside entertainment. To the front is off-street parking for multiple vehicles and a car port with access directly into the house. There is also a large storage room accessed via the rear garden. Internal viewing is essential to appreciate the quality of this attractive family home.