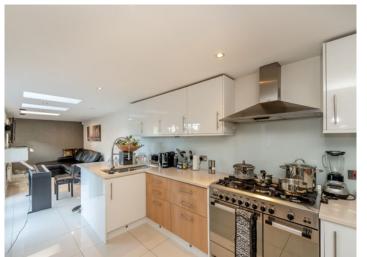

The current property provides two reception rooms, a guest cloakroom, kitchen/dining room which leads on to the raised decked area which is ideal for outside entertainment. To the front is off-street parking for multiple vehicles and a car port with access directly into the house. There is also a large storage room accessed via the rear garden. Internal viewing is essential to appreciate the quality of this attractive family home.