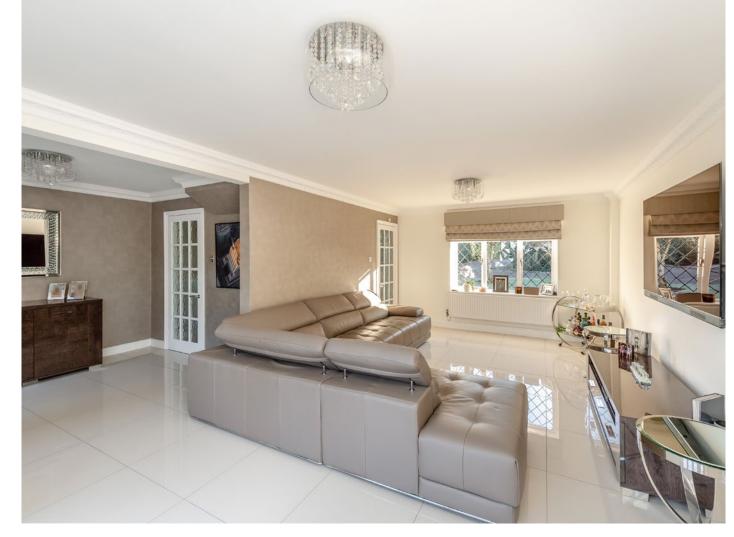

The current property provides two reception rooms, a guest cloakroom, kitchen/dining room which leads on to the raised decked area which is ideal for outside entertainment. To the front is off-street parking for multiple vehicles and a car port with access directly into the house. There is also a large storage room accessed via the rear garden. Internal viewing is essential to appreciate the quality of this attractive family home.