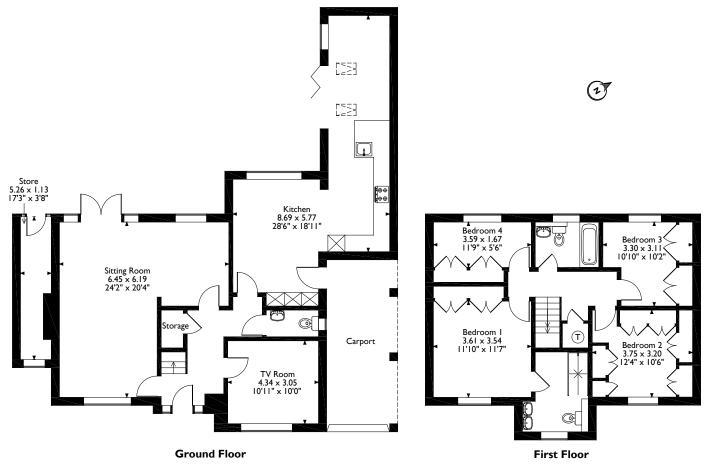

#### **Additional Information**

Tenure: Freehold

Local Authority: London Borough of Hillingdon

Council Tax: Band G

Energy Efficiency Rating: Band D

Kingfisher Close, Northwood, Hertfordshire Approximate Gross Internal Area Main House = 156 Sq M/1680 Sq Ft Store = 6 Sq M/65 Sq Ft Total = 162 Sq M/1745 Sq Ft

Please note that the location of doors, windows and other items are approximate and this floorplan is to be used for illustrative purposes only. Unauthorized reproduction is prohibited.

Address 7 Clive Parade, Northwood, Middlesex, HA6 2QF Tel: 01923 835355 northwood@robsonsweb.com