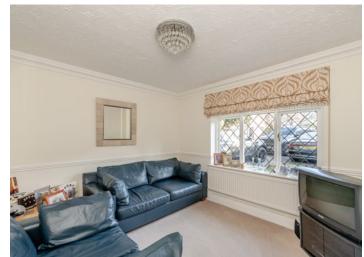

The current property provides two reception rooms, a guest cloakroom, kitchen/dining room which leads on to the raised decked area which is ideal for outside entertainment. To the front is off-street parking for multiple vehicles and a car port with access directly into the house. There is also a large storage room accessed via the rear garden. Internal viewing is essential to appreciate the quality of this attractive family home.