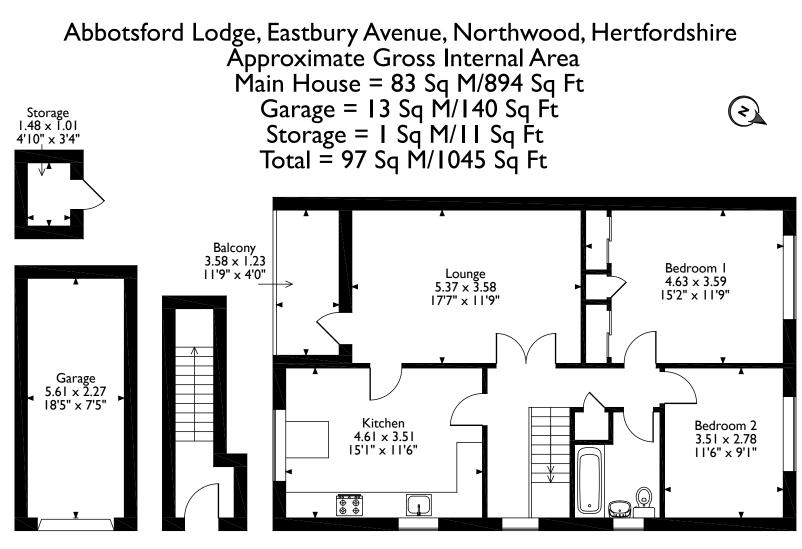

Energy Efficiency Rating: Band D

**Ground Floor** 

First Floor Flat

Please note that the location of doors, windows and other items are approximate and this floorplan is to be used for illustrative purposes only. Unauthorized reproduction is prohibited.