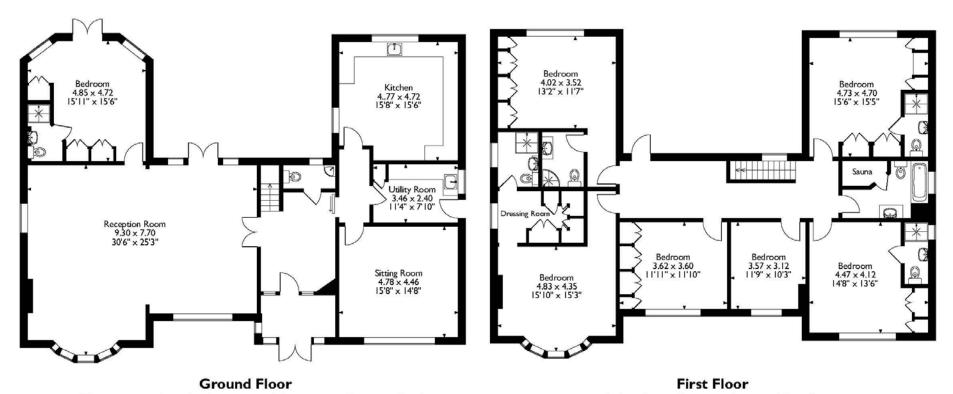

## Kewferry Road, Northwood Approximate Gross Internal Area 330 Sq M/3547 Sq Ft

Please note that the location of doors, windows and other items are approximate and this floorplan is to be used for illustrative purposes only. Unauthorized reproduction is prohibited.