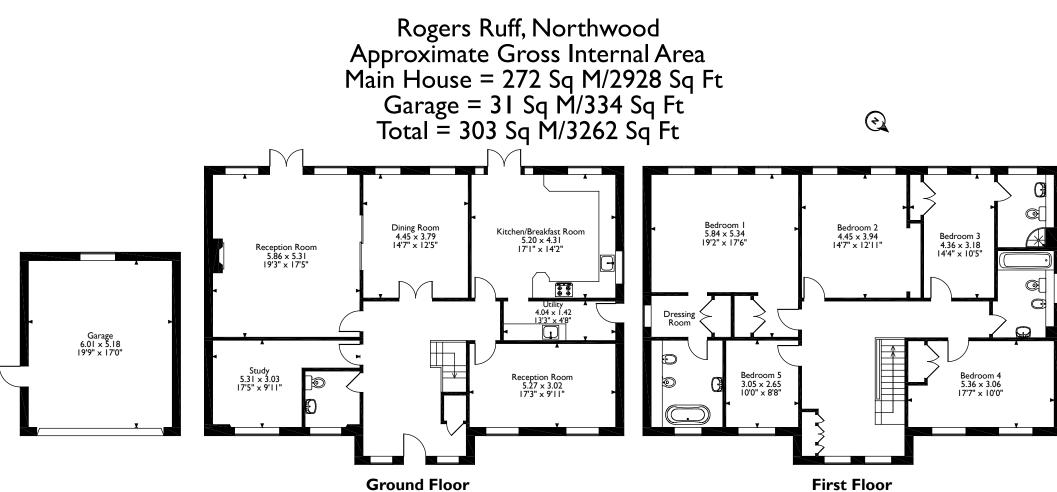

This detached five-bedroom, three-bathroom family home sits on an impressive plot of ½ acre (dimensions taken from sprift) which includes large rear and side gardens with lawned area and mature trees providing seclusion and an attractive outlook. To the front there is off-street parking for multiple vehicles and access to the detached double garage. The current dwelling presents over 3260 sqft of well-balanced and spacious accommodation set over two floors, but there is still significant potential subject to the usual planning consents and permissions to extend.

#### **Additional Information**

Tenure: Freehold

Local Authority: London Borough of Hillingdon

Council Tax: Band H

Energy Efficiency Rating: Band C

Please note that the location of doors, windows and other items are approximate and this floorplan is to be used for illustrative purposes only. Unauthorized reproduction is prohibited.