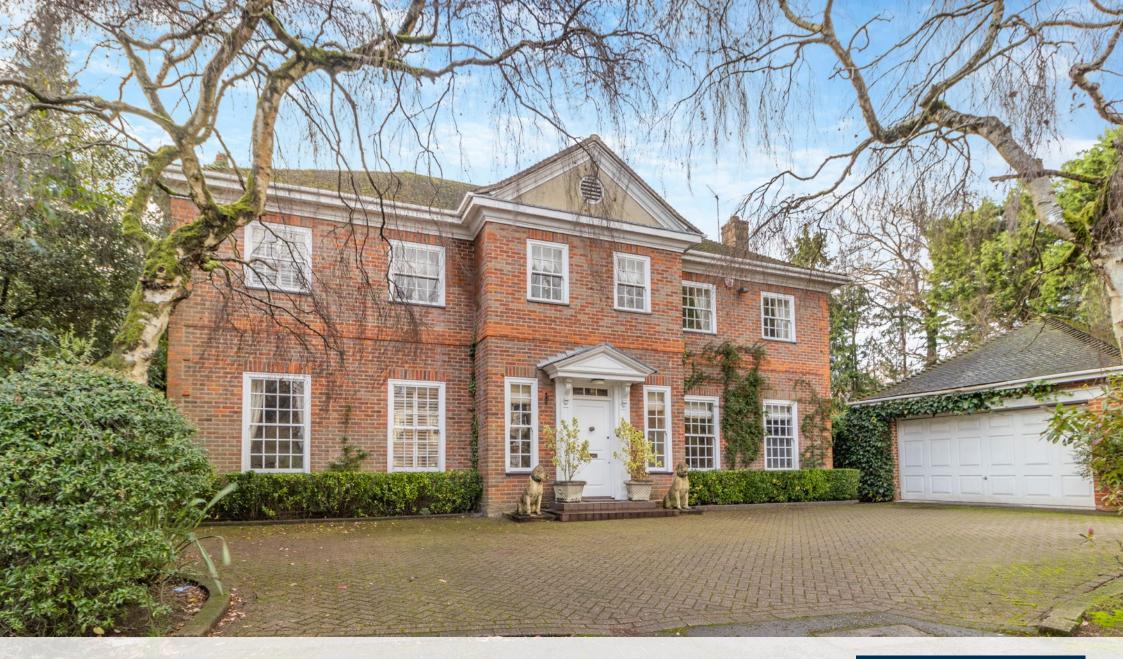

# DETACHED FIVE BEDROOM FAMILY HOME IN THE COPSEWOOD ESTATE

Rogers Ruff, Northwood, Middlesex, HA6 2FD

DETACHED • FIVE BEDROOMS • THREE
BATHROOMS • LARGE REAR GARDEN •
COPSEWOOD ESTATE • CUL DE SAC •
DETACHED DOUBLE GARAGE • POTENTIAL TO
EXTEND STPP • SPACIOUS LIVING •

### **Description**

This impressive detached residence is situated on a peaceful cul de sac location accessed via one of Northwood's most sought after residential roads on the favoured Copsewood estate.

This detached five-bedroom, three-bathroom family home sits on an impressive plot of ½ acre (dimensions taken from sprift) which includes large rear and side gardens with lawned area and mature trees providing seclusion and an attractive outlook. To the front there is off-street parking for multiple vehicles and access to the detached double garage. The current dwelling presents over 3260 sqft of well-balanced and spacious accommodation set over two floors, but there is still significant potential subject to the usual planning consents and permissions to extend.