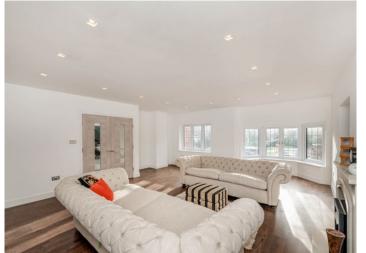

The property currently comprises over 5440 sqft which incorporates six bedrooms and five bathrooms, a cinema room, sauna, three reception rooms, a large open-plan kitchen/dining room, a separate spice kitchen /utility room, garage and outside games room/home office with kitchenette and ensuite shower room. This impressive family home is set back from the road approached by a carriage driveway providing off street parking for several vehicles. To the rear is a private and secluded rear garden and a large patio ideally for alfresco dining and entertaining.