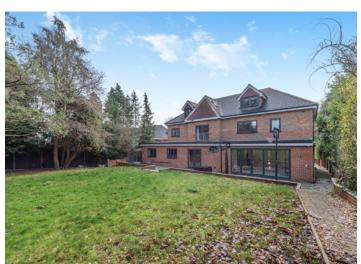

## **Description**

Situated on arguably one of Northwood's most sought after private gated roads, this impressive detached family home boasts a high specification of well-balanced accommodation set over three floors.

The property currently comprises over 5440 sqft which incorporates six bedrooms and five bathrooms, a cinema room, sauna, three reception rooms, a large open-plan kitchen/dining room, a separate spice kitchen /utility room, garage and outside games room/home office with kitchenette and ensuite shower room. This impressive family home is set back from the road approached by a carriage driveway providing off street parking for several vehicles. To the rear is a private and secluded rear garden and a large patio ideally for alfresco dining and entertaining.