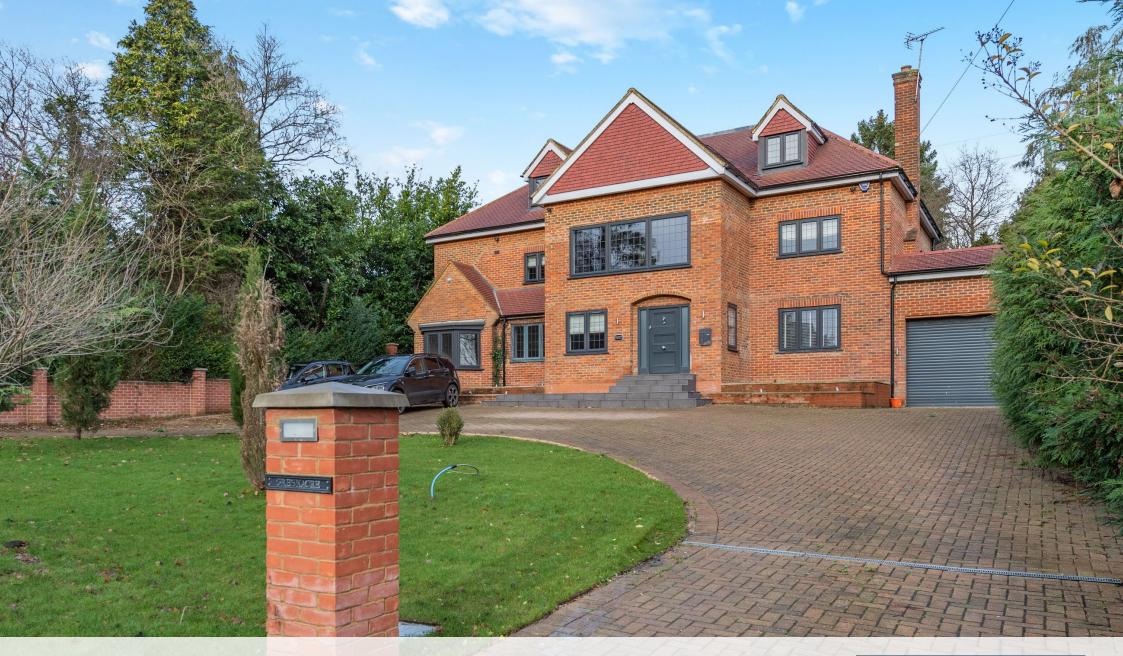

## **Description**

Situated on arguably one of Northwood's most sought after private gated roads, this impressive detached family home boasts a high specification of well-balanced accommodation set over three floors.

The property currently comprises over 5440 sqft which incorporates six bedrooms and five bathrooms, a cinema room, sauna, three reception rooms, a large open-plan kitchen/dining room, a separate spice kitchen /utility room, garage and outside games room/home office with kitchenette and ensuite shower room. This impressive family home is set back from the road approached by a carriage driveway providing off street parking for several vehicles. To the rear is a private and secluded rear garden and a large patio ideally for alfresco dining and entertaining.