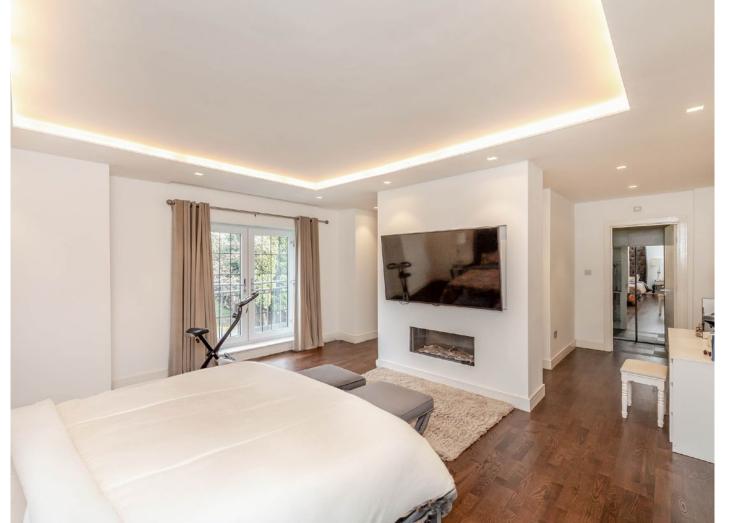

The property currently comprises over 5440 sqft which incorporates six bedrooms and five bathrooms, a cinema room, sauna, three reception rooms, a large open-plan kitchen/dining room, a separate spice kitchen /utility room, garage and outside games room/home office with kitchenette and ensuite shower room. This impressive family home is set back from the road approached by a carriage driveway providing off street parking for several vehicles. To the rear is a private and secluded rear garden and a large patio ideally for alfresco dining and entertaining.