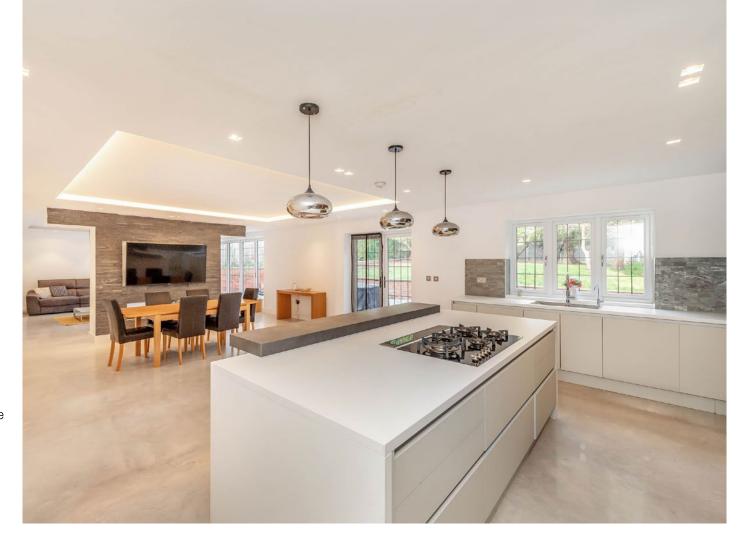

The property currently comprises over 5440 sqft which incorporates six bedrooms and five bathrooms, a cinema room, sauna, three reception rooms, a large open-plan kitchen/dining room, a separate spice kitchen /utility room, garage and outside games room/home office with kitchenette and ensuite shower room. This impressive family home is set back from the road approached by a carriage driveway providing off street parking for several vehicles. To the rear is a private and secluded rear garden and a large patio ideally for alfresco dining and entertaining.