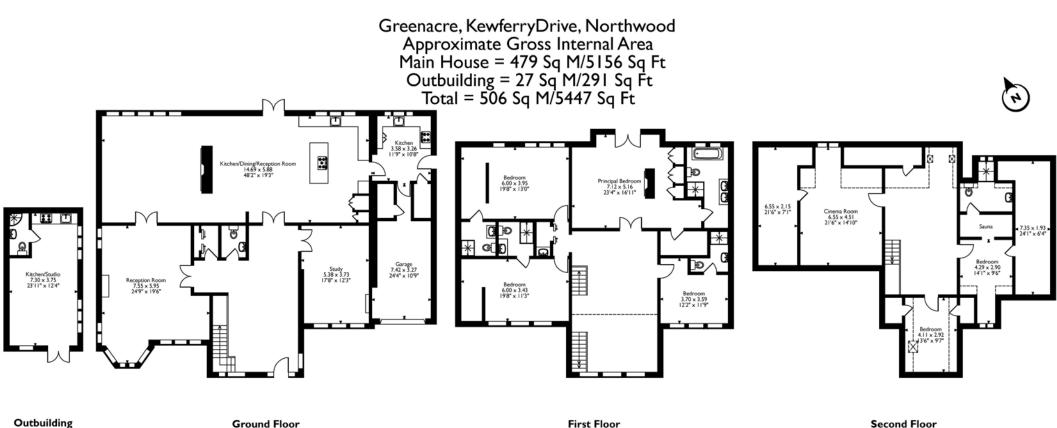

The property currently comprises over 5440 sqft which incorporates six bedrooms and five bathrooms, a cinema room, sauna, three reception rooms, a large open-plan kitchen/dining room, a separate spice kitchen /utility room, garage and outside games room/home office with kitchenette and ensuite shower room. This impressive family home is set back from the road approached by a carriage driveway providing off street parking for several vehicles. To the rear is a private and secluded rear garden and a large patio ideally for alfresco dining and entertaining.

#### **Additional Information**

Tenure: Freehold

Local Authority: London Borough of Hillingdon

Council Tax: Band H

Energy Efficiency Rating: Band D

Second Floor

Please note that the location of doors, windows and other items are approximate and this floorplan is to be used for illustrative purposes only. Unauthorized reproduction is prohibited.