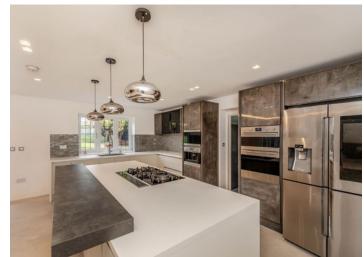

The property currently comprises over 5440 sqft which incorporates six bedrooms and five bathrooms, a cinema room, sauna, three reception rooms, a large open-plan kitchen/dining room, a separate spice kitchen /utility room, garage and outside games room/home office with kitchenette and ensuite shower room. This impressive family home is set back from the road approached by a carriage driveway providing off street parking for several vehicles. To the rear is a private and secluded rear garden and a large patio ideally for alfresco dining and entertaining.