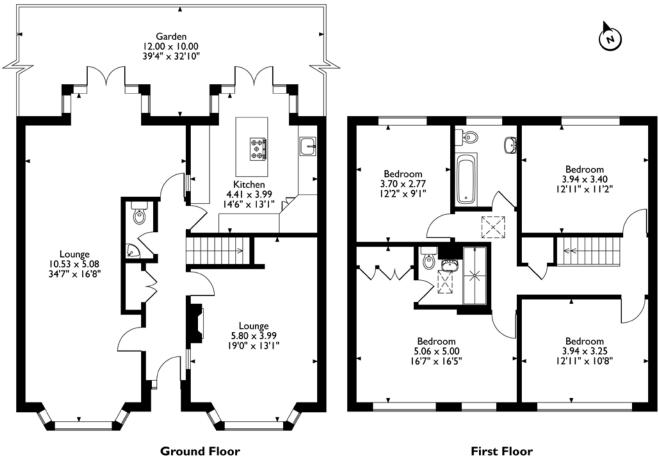

## Moor Park Road, Northwood Approximate Gross Internal Area 166 Sq M/1787 Sq Ft

Please note that the location of doors, windows and other items are approximate and this floorplan is to be used for illustrative purposes only. Unauthorized reproduction is prohibited.