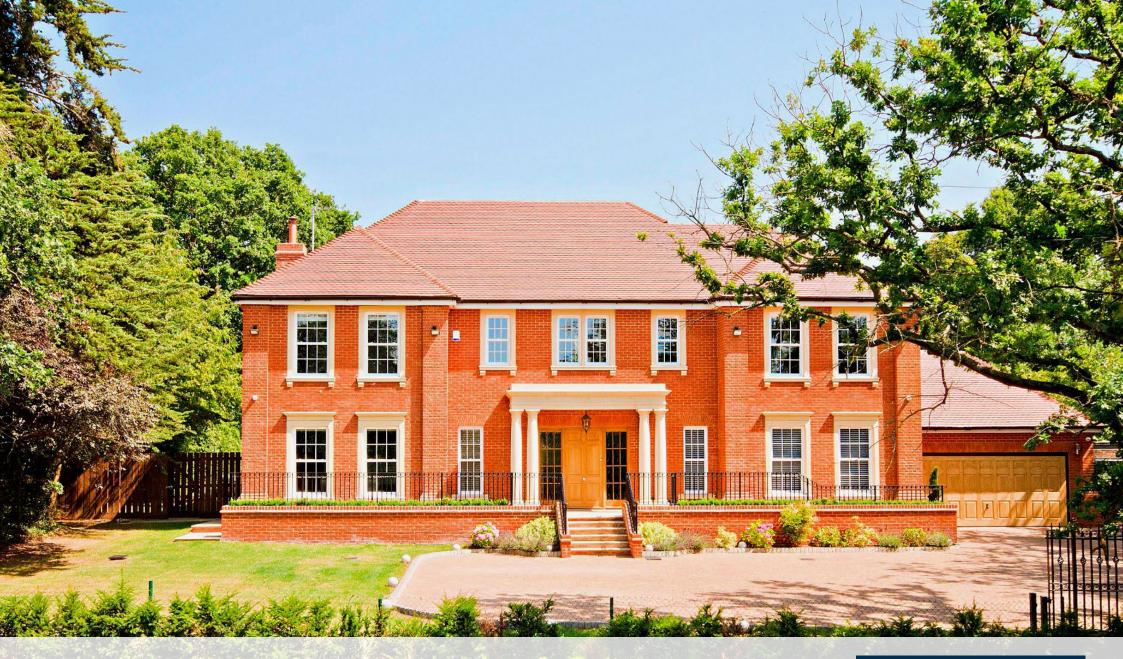

# FIVE BEDROOM DETACHED FAMILY HOME

Vermont, London Road, Rickmansworth, Hertfordshire, WD3 1JT

DETACHED • FIVE BEDROOMS ALL WITH EN-SUITES • INTEGRAL GARAGE • LARGE REAR GARDEN • GATED DRIVEWAY • AIR CONDITIONED • BALCONY •

### **Description**

This imposing property is accessed via a grand entrance hall leading to five reception rooms, kitchen/family room, utility room and integral garage.

On the first floor, there are five generous bedrooms all served by en-suites. Further benefits include own driveway for multiple vehicles, integral garage, balcony and a landscaped rear garden. Additional features include underfloor heating, air conditioning, marble flooring, CCTV, Rako lighting and control 4 one - touch automation technology. The property backs onto Moor Park golf course.