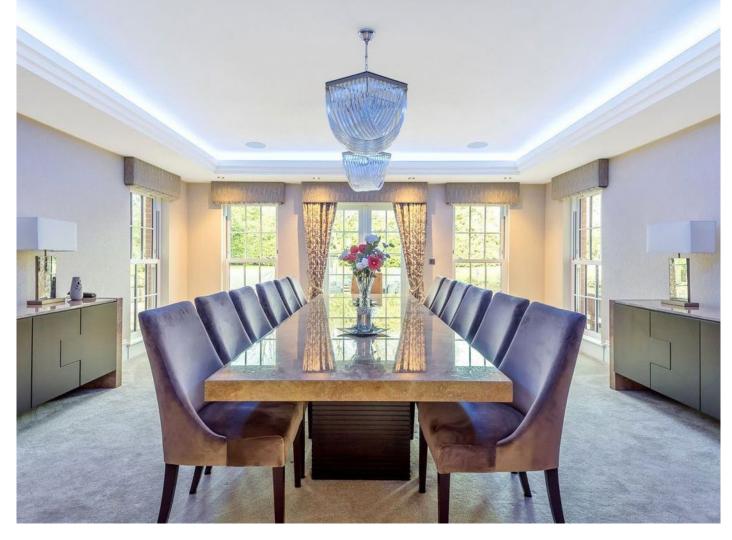

### **Description**

This imposing property is accessed via a grand entrance hall leading to five reception rooms, kitchen/family room, utility room and integral garage.

On the first floor, there are five generous bedrooms all served by en-suites. Further benefits include own driveway for multiple vehicles, integral garage, balcony and a landscaped rear garden. Additional features include underfloor heating, air conditioning, marble flooring, CCTV, Rako lighting and control 4 one - touch automation technology. The property backs onto Moor Park golf course.