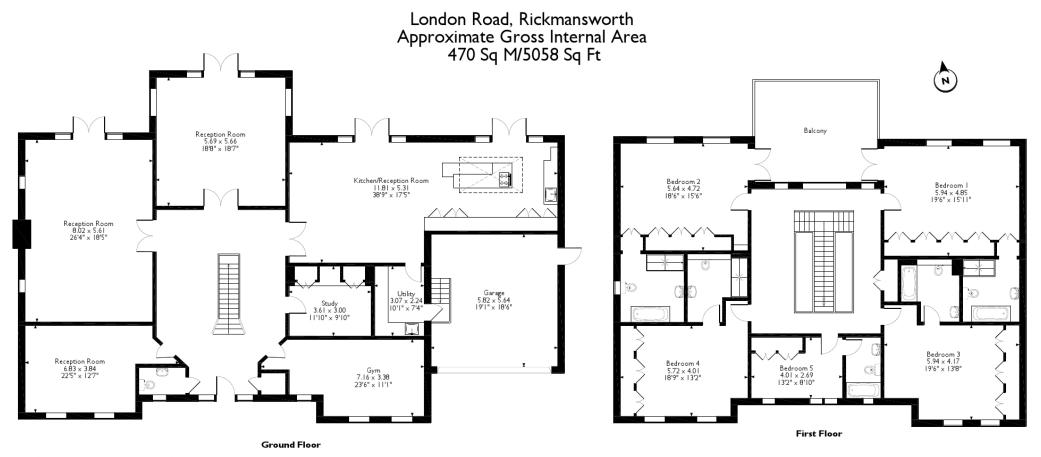

#### **Additional Information**

Tenure: Freehold

Local Authority: Three Rivers District Council

Council Tax: Band H

Energy Efficiency Rating: Band B

Please note that the location of doors, windows and other items are approximate and this floorplan is to be used for illustrative purposes only. Unauthorized reproduction is prohibited.