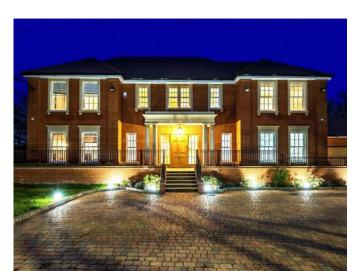

## FIVE BEDROOM DETACHED FAMILY HOME

Vermont, London Road, Rickmansworth, Hertfordshire, WD3 1JT

# FIVE BEDROOM DETACHED FAMILY HOME

Vermont, London Road, Rickmansworth, Hertfordshire, WD3 1JT

DETACHED • FIVE BEDROOMS ALL WITH EN-SUITES • INTEGRAL GARAGE • LARGE REAR GARDEN • GATED DRIVEWAY • AIR CONDITIONED • BALCONY •

### **Description**

This imposing property is accessed via a grand entrance hall leading to five reception rooms, kitchen/family room, utility room and integral garage.

On the first floor, there are five generous bedrooms all served by en-suites. Further benefits include own driveway for multiple vehicles, integral garage, balcony and a landscaped rear garden. Additional features include underfloor heating, air conditioning, marble flooring, CCTV, Rako lighting and control 4 one - touch automation technology. The property backs onto Moor Park golf course.