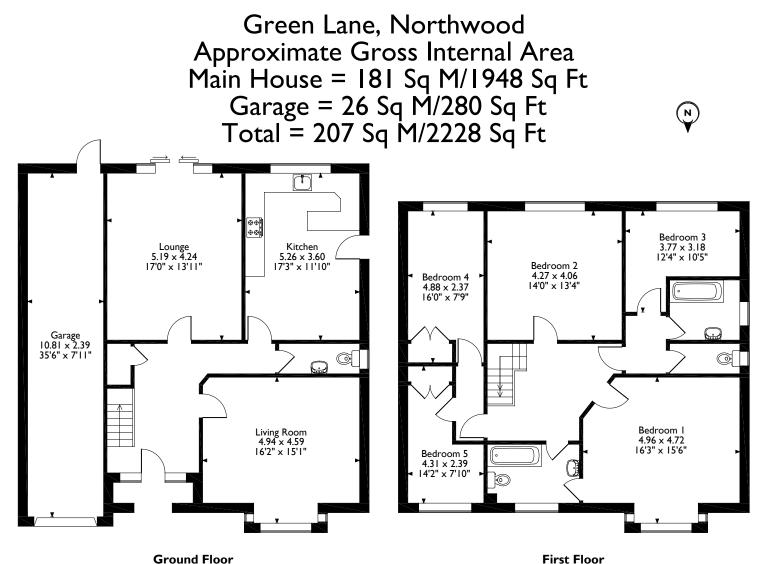

The current property offers over 2200 sqft of spacious living space comprising five bedrooms, two bathrooms, two reception rooms, a kitchen/dining room and w/c. To the rear is a large south-facing and mature garden and to the front there is off-street parking for multiple vehicles and access to the tandem garage. This wonderful characterful home does require significant modernisation and restoration to unlock its potential but also offers further opportunity to extend subject to the usual planning consents and permissions.

#### **Additional Information**

Tenure: Freehold

Local Authority: London Borough of Hillingdon

Council Tax: Band G

Energy Efficiency Rating: Band D

Please note that the location of doors, windows and other items are approximate and this floorplan is to be used for illustrative purposes only. Unauthorized reproduction is prohibited.