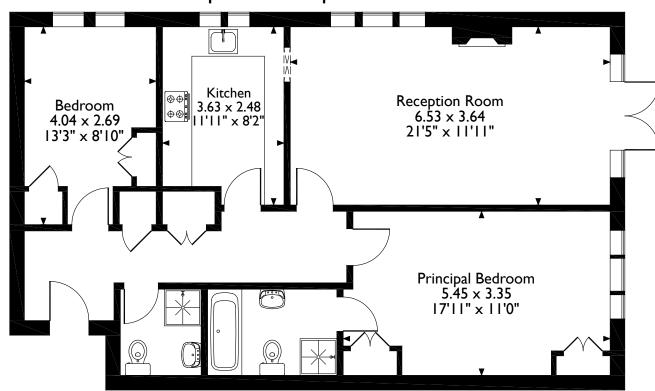

#### **Description**

This two bedroom, two bathroom ground floor apartment is offered to the market with the benefit of no onward chain.

The apartment comprises a large reception room with direct access to a private terrace, a separate well-appointed kitchen, principal bedroom with three-piece en suite, second bedroom with fitted wardrobes and a further bathroom. Further benefits include a garage, entry phone system and fitted storage throughout.

Woodhouse Eaves, Northwood Approximate Gross Internal Area Main House = 83 Sq M/893 Sq Ft Garage = 13 Sq M/140 Sq Ft Total = 96 Sq M/1033 Sq Ft

#### **Ground Floor**

Please note that the location of doors, windows and other items are approximate and this floorplan is to be used for illustrative purposes only. Unauthorized reproduction is prohibited.