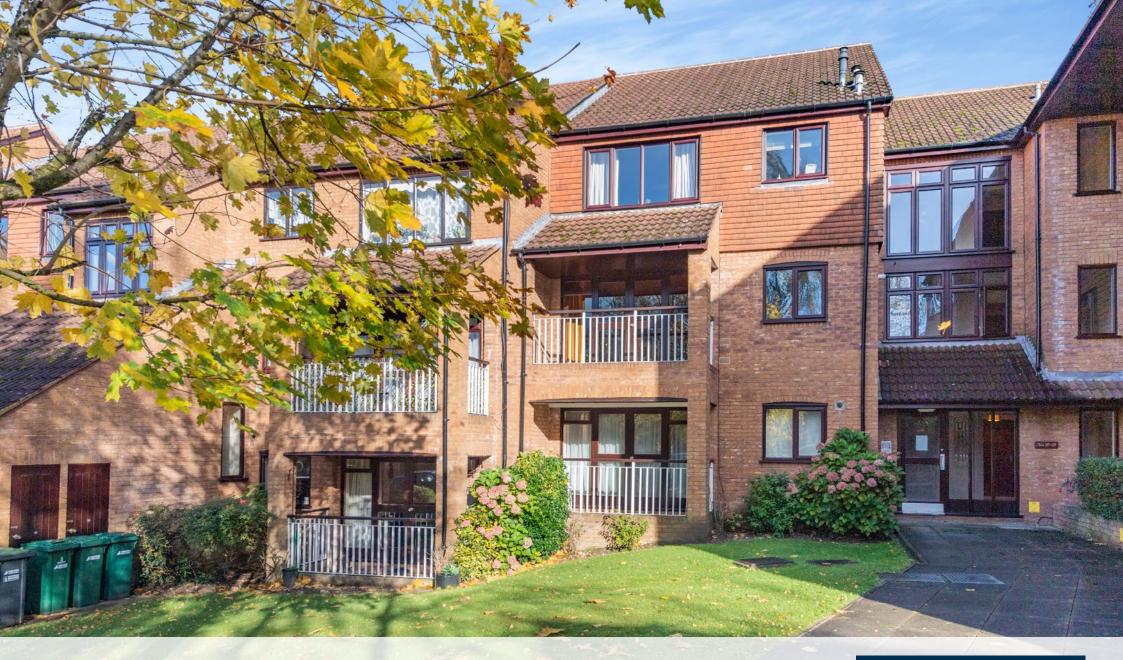

# GROUND FLOOR TWO BEDROOM APARTMENT

Woodhouse Eaves, Northwood, Middlesex, HA6 3NF

TWO BEDROOMS • TWO BATHROOMS • NO ONWARD CHAIN • PRIVATE TERRACE • GARAGE • ENTRY PHONE SYSTEM • FITTED STORAGE • GROUND FLOOR •

#### **Description**

This two bedroom, two bathroom ground floor apartment is offered to the market with the benefit of no onward chain.

The apartment comprises a large reception room with direct access to a private terrace, a separate well-appointed kitchen, principal bedroom with three-piece en suite, second bedroom with fitted wardrobes and a further bathroom. Further benefits include a garage, entry phone system and fitted storage throughout.