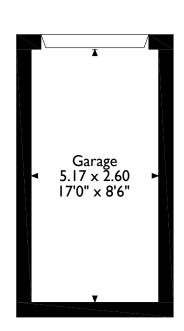

Woodhouse Eaves, Northwood Approximate Gross Internal Area Main House = 83 Sq M/893 Sq Ft Garage = 13 Sq M/140 Sq Ft Total = 96 Sq M/1033 Sq Ft

#### **Ground Floor**

Please note that the location of doors, windows and other items are approximate and this floorplan is to be used for illustrative purposes only. Unauthorized reproduction is prohibited.