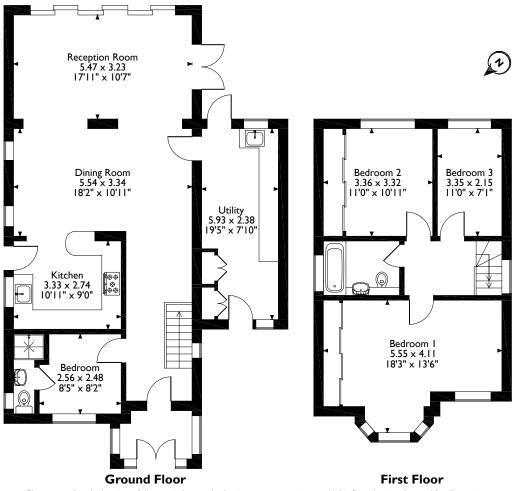

### Batchworth Lane, Northwood Approximate Gross Internal Area 136 Sq M/1464 Sq Ft

Please note that the location of doors, windows and other items are approximate and this floorplan is to be used for illustrative purposes only. Unauthorized reproduction is prohibited.