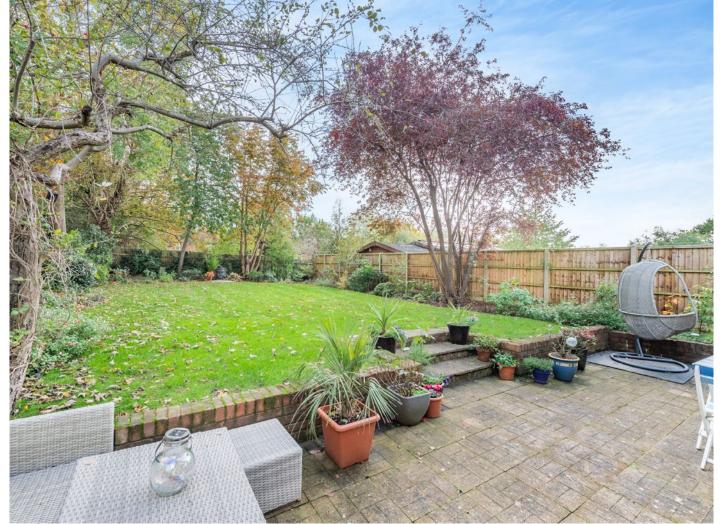

#### **Description**

This attractive and well-presented detached property offers three bedrooms, one bathroom to the first floor and one bedroom/study with an ensuite shower room to the ground floor. The spacious and modern open-plan kitchen, dining and living area looks out onto to the mature and private rear garden.

There is also a large utility room ideal for storage or potential secondary chef's kitchen. The property is set back from the road presenting off-street parking for several vehicles and is positioned conveniently for access to local schooling, Eastbury Farm recreational park and tennis courts as well as local metropolitan line train stations.