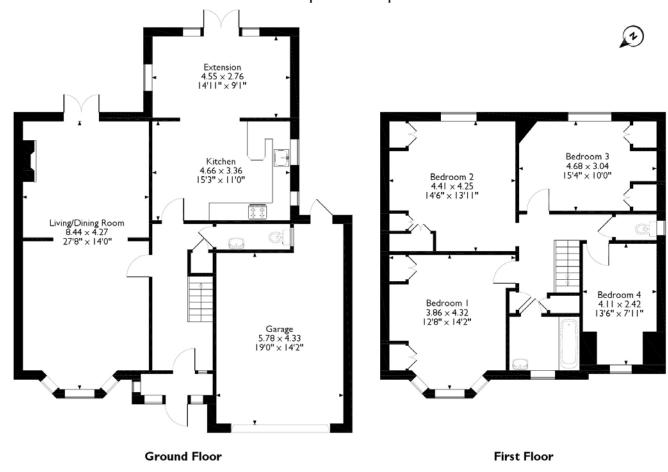

## Batchworth Lane, Northwood Approximate Gross Internal Area 187 Sq M/2010 Sq Ft

Please note that the location of doors, windows and other items are approximate and this floorplan is to be used for illustrative purposes only. Unauthorized reproduction is prohibited.