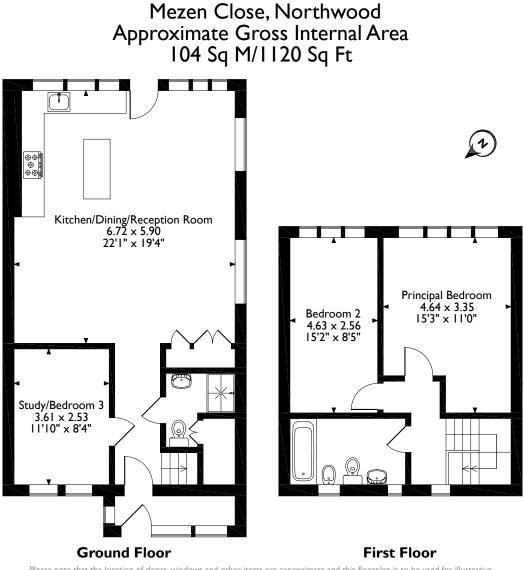

### **Additional Information**

Tenure: Freehold

Local Authority: London Borough of Hillingdon

Council Tax: Band E

Energy Efficiency Rating: Band C

Please note that the location of doors, windows and other items are approximate and this floorplan is to be used for illustrative purposes only. Unauthorized reproduction is prohibited.