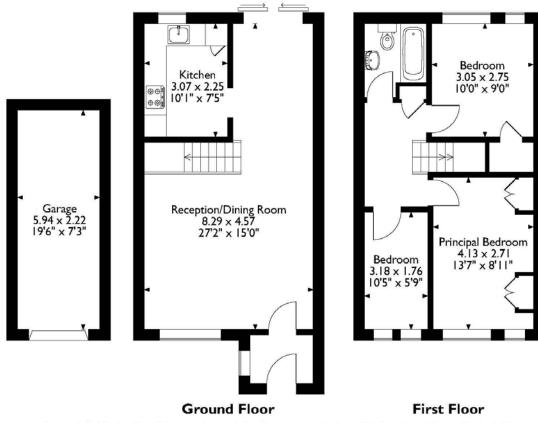

Athena Place, The Drive, Northwood Approximate Gross Internal Area Main House = 79 Sq M/850 Sq Ft Garage = 13 Sq M/140 Sq Ft Total = 92 Sq M/990 Sq Ft

Please note that the location of doors, windows and other items are approximate and this floorplan is to be used for illustrative purposes only. Unauthorized reproduction is prohibited.